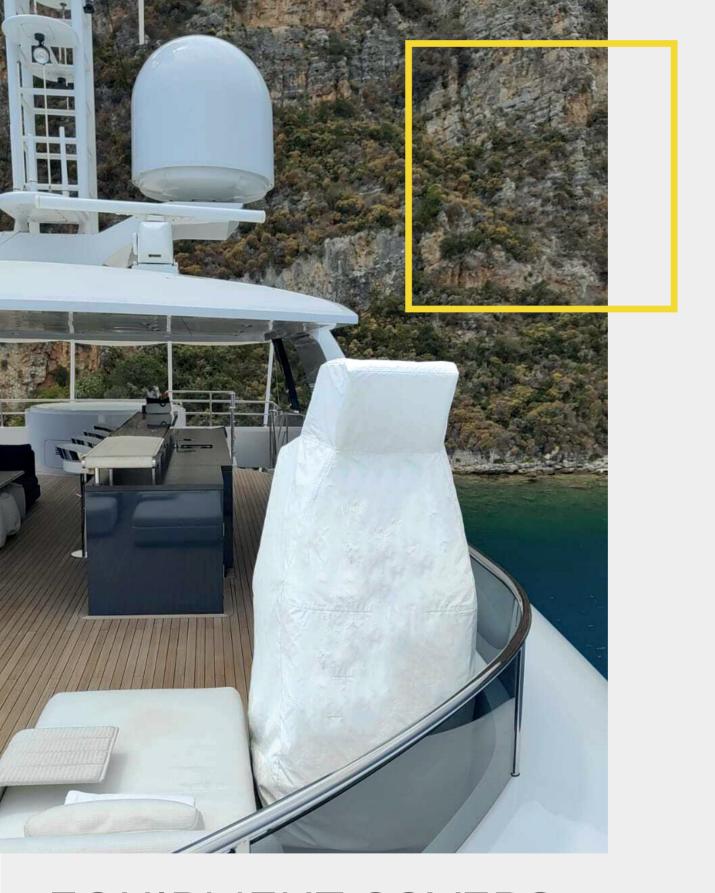

## **EQUIPMENT COVERS**

## RAIN COVERS

## Protect your equipment on deck with Gym Marine's collection of rain covers.

These bespoke covers are designed for each specific piece, ensuring a smart fit and maximum protection from the elements. Protecting the equipment from rain, sea spray and atmospheric moisture is essential for preserving the electrics and preventing rust forming on the metal surfaces. If water gets into the internal workings of the machine, the movement mechanism can be seriously affected.

The covers are made from Stamoid Top and have an internal fleece lining. Resistant, durable and easy to clean, the covers also provide 100% UV protection. A wide variety of colours are available, and branding can be applied with embroidery.