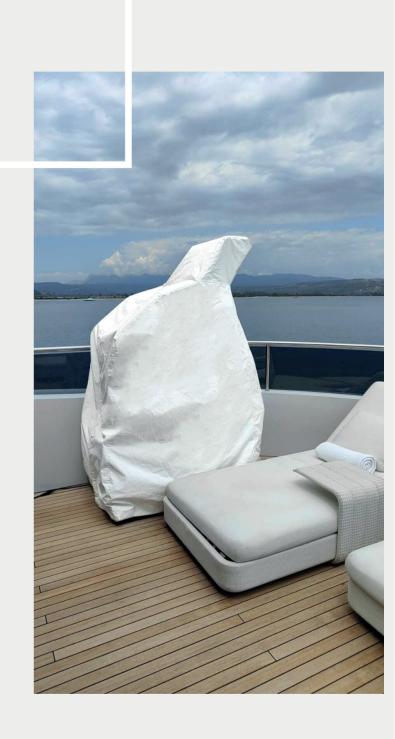

## **EQUIPMENT COVERS**

## RAIN COVERS

## Protect your equipment on deck with Gym Marine's collection of rain covers.

These bespoke covers are designed for each specific piece, ensuring a smart fit and maximum protection from the elements. Protecting the equipment from rain, sea spray and atmospheric moisture is essential for preserving the electrics and preventing rust forming on the metal surfaces. If water gets into the internal workings of the machine, the movement mechanism can be seriously affected.

The covers are made from Stamoid Top and have an internal fleece lining. Resistant, durable and easy to clean, the covers also provide 100% UV protection. A wide variety of colours are available, and branding can be applied with embroidery.