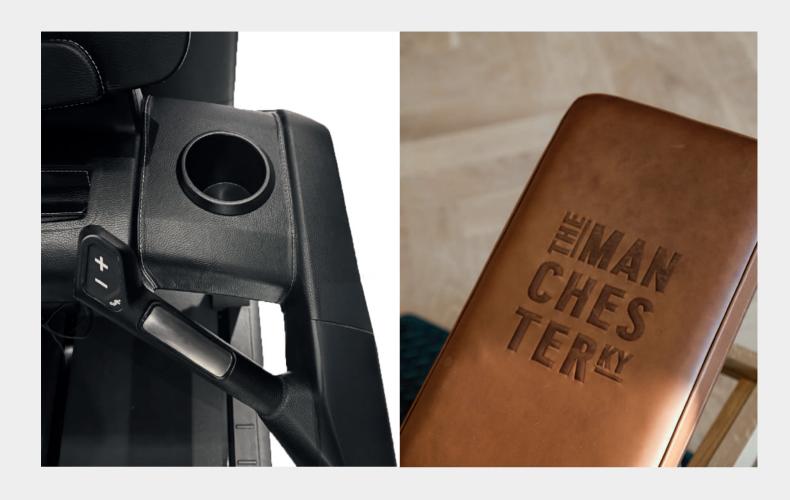

## OUR SOLUTIONS

Past projects have included equipment hand wrapped in leather, respraying metal parts in a bespoke powder coat, reupholstery of standard gym bench pads in a luxury leather, addition of logos and decals in vinyl, embroidery or engraved; or even the creation of fully bespoke storage racks and other innovative pieces of exercise equipment.