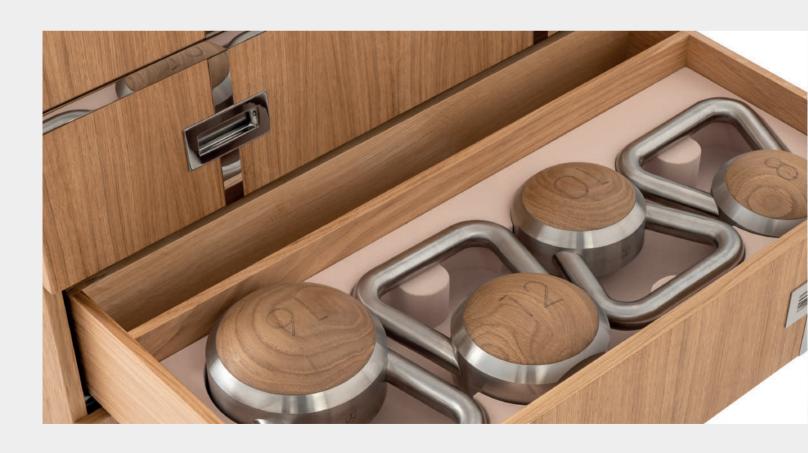

## OUR SOLUTIONS

Past projects have included equipment hand wrapped in leather, respraying metal parts in a bespoke powder coat, reupholstery of standard gym bench pads in a luxury leather, addition of logos and decals in vinyl, embroidery or engraved; or even the creation of fully bespoke storage racks and other innovative pieces of exercise equipment.