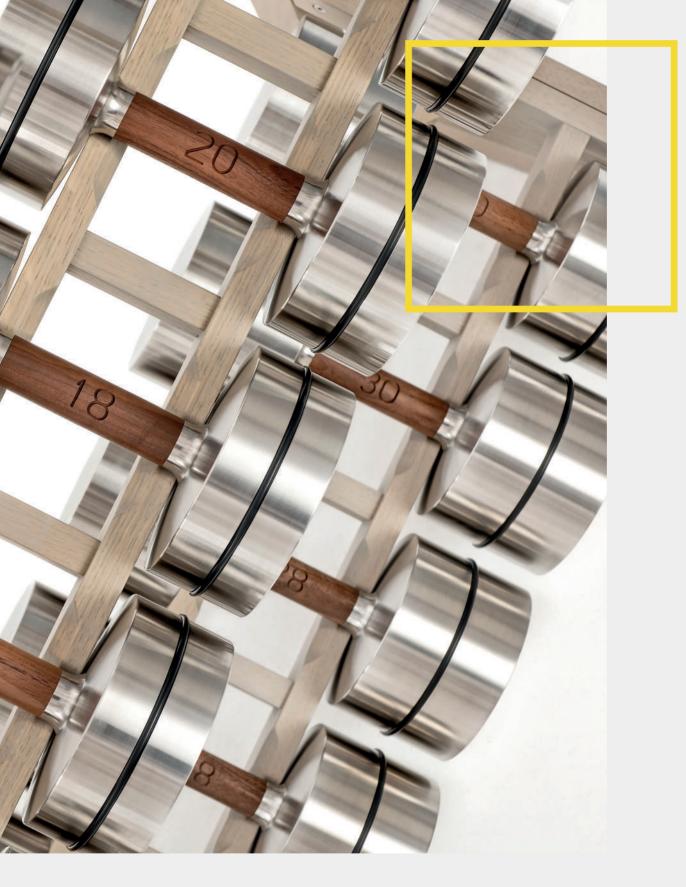

## OUR SOLUTIONS

Past projects have included equipment hand wrapped in leather, respraying metal parts in a bespoke powder coat, reupholstery of standard gym bench pads in a luxury leather, addition of logos and decals in vinyl, embroidery or engraved; or even the creation of fully bespoke storage racks and other innovative pieces of exercise equipment.