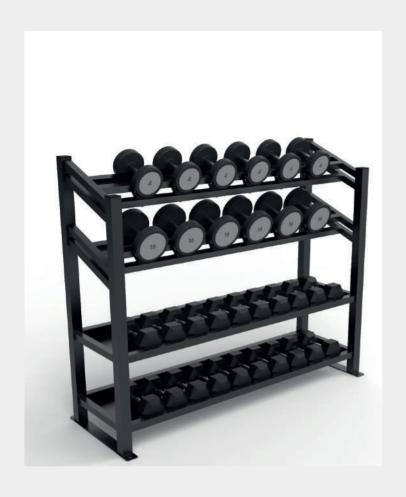

## OUR SOLUTIONS

Past projects have included equipment hand wrapped in leather, respraying metal parts in a bespoke powder coat, reupholstery of standard gym bench pads in a luxury leather, addition of logos and decals in vinyl, embroidery or engraved; or even the creation of fully bespoke storage racks and other innovative pieces of exercise equipment.