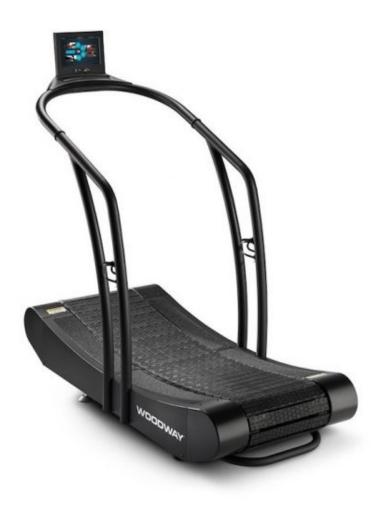

## **WOODWAY CURVE TREADMILL**

With the Woodway Curve Treadmill you set the pace. Manage your own speed and power your run for a killer workout.

## **SPECIFICATIONS**

| Weight             | 161 kg                                                                               |
|--------------------|--------------------------------------------------------------------------------------|
| Dimensions         | 170 × 84 × 169 cm                                                                    |
| Connectivity       | USB                                                                                  |
| Console            | LED Display Board, ProSmart 10" Touchscreen                                          |
| Max User Weight    | 180kg (running), 360kg (walking)                                                     |
| Power Requirements | Not Required for Standard Display Curve 115 Vac 20 Amp Required for ProSmart Display |
| Warranty           | 1 year: Labour, 10 years: belt & frame, 3 years: all components                      |