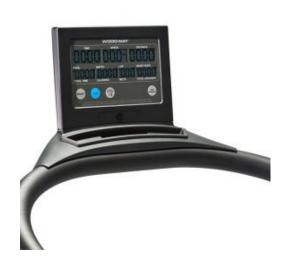

## **SPECIFICATIONS**

| Weight             | 161 kg                                                                               |
|--------------------|--------------------------------------------------------------------------------------|
| Dimensions         | 170 × 84 × 169 cm                                                                    |
| Connectivity       | USB                                                                                  |
| Console            | LED Display Board, ProSmart 10" Touchscreen                                          |
| Max User Weight    | 180kg (running), 360kg (walking)                                                     |
| Power Requirements | Not Required for Standard Display Curve 115 Vac 20 Amp Required for ProSmart Display |
| Warranty           | 1 year: Labour, 10 years: belt & frame, 3 years: all components                      |