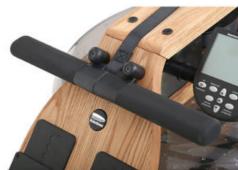

Wood is an excellent material for this application due to its ability to absorb sound and vibration enhancing the WaterRower's smooth, quiet operation. The Natural, as with all WaterRowers, features patented WaterFlywheel technology, unrivalled in its replication of the resistance felt in on the water rowing.