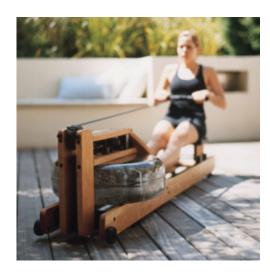

## WATERROWER NATURAL

Made in honey-oak, the WaterRower Natural is a bestselling product from American rowing experts WaterRower. Rowing is a brilliant cardio and strength workout and rowing machines are often some of the most used items in any gym.

Wood is an excellent material for this application due to its ability to absorb sound and vibration enhancing the WaterRower's smooth, quiet operation. The Natural, as with all WaterRowers, features patented WaterFlywheel technology, unrivalled in its replication of the resistance felt in on the water rowing.