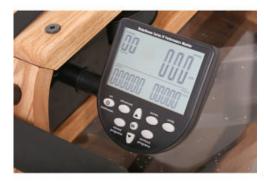

## **SPECIFICATIONS**

| Weight               | 33 kg                                                                                   |
|----------------------|-----------------------------------------------------------------------------------------|
| Dimensions           | 209 × 57 × 51 cm                                                                        |
| Accessories Included | Allen Key, Home Training DVD, Owners Manual, Syphon Pump, Water<br>Purification Tablets |
| Connectivity         | Bluetooth, Polar® telemetry                                                             |
| Console              | S4 Performance Monitor (Self-Powered)                                                   |
| Entertainment        | Bio Feedback, Ergometer, Games, Heart rate display, Skill-driven programs               |