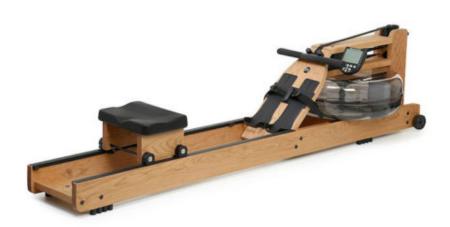

## WATERROWER NATURAL

Made in honey-oak, the WaterRower Natural is a bestselling product from American rowing experts WaterRower. Rowing is a brilliant cardio and strength workout and rowing machines are often some of the most used items in any gym.

Wood is an excellent material for this application due to its ability to absorb sound and vibration enhancing the WaterRower's smooth, quiet operation. The Natural, as with all WaterRowers, features patented WaterFlywheel technology, unrivalled in its replication of the resistance felt in on the water rowing.