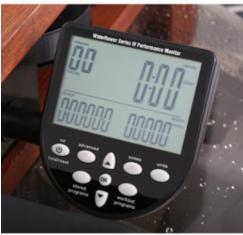

## **WATERROWER CLUB**

The <u>WaterRower</u> Club rowing machine is handcrafted in solid ash wood and stained in an attractive rose and black two-tone. S4 Performance Monitor included as standard.

The WaterRower Club rowing machine is handcrafted in solid ash and stained for colour. Its rails feature a black stain to prevent scuffing, other wooden components are finished in an attractive rose stain which are more resistant to soiling than the Natural model.

## **SPECIFICATIONS**

| Weight               | 33 kg                                                                                   |
|----------------------|-----------------------------------------------------------------------------------------|
| Dimensions           | 209 × 57 × 51 cm                                                                        |
| Accessories Included | Allen Key, Home Training DVD, Owners Manual, Syphon Pump, Water<br>Purification Tablets |
| Connectivity         | Bluetooth, Polar® telemetry                                                             |
| Console              | S4 Performance Monitor (Self-Powered)                                                   |
| Entertainment        | Bio Feedback, Ergometer, Games, Heart rate display, Skill-driven programs               |
| Max User Weight      | 200kg                                                                                   |
| Power Requirements   | Self powered                                                                            |
| Resistance           | Water provides resistance                                                               |
| Weight               | 30.5kg (dry), 47kg (with water)                                                         |
| Warranty             | 3 years: Parts                                                                          |