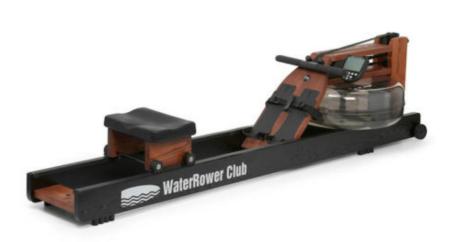

## **WATERROWER CLUB**

The <u>WaterRower</u> Club rowing machine is handcrafted in solid ash wood and stained in an attractive rose and black two-tone. S4 Performance Monitor included as standard.

The WaterRower Club rowing machine is handcrafted in solid ash and stained for colour. Its rails feature a black stain to prevent scuffing, other wooden components are finished in an attractive rose stain which are more resistant to soiling than the Natural model.