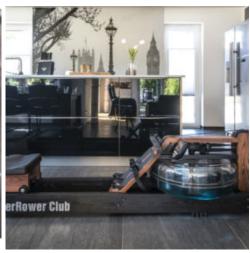

## **WATERROWER CLUB**

The <u>WaterRower</u> Club rowing machine is handcrafted in solid ash wood and stained in an attractive rose and black two-tone. S4 Performance Monitor included as standard.

The WaterRower Club rowing machine is handcrafted in solid ash and stained for colour. Its rails feature a black stain to prevent scuffing, other wooden components are finished in an attractive rose stain which are more resistant to soiling than the Natural model.