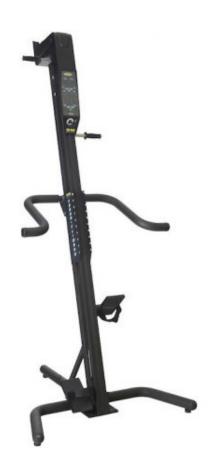

## **VERSACLIMBER SPORT**

One of the most popular models in the Versaclimber range, the Versaclimber Sport provides a versatile and effective workout for people of all fitness abilities looking to take their training to the next level. With adjustable hydraulic resistance, the Versaclimber Sport can be adjusted and tailored to all body types.

## **SPECIFICATIONS**

| Weight          | 70 kg                    |
|-----------------|--------------------------|
| Dimensions      | 121.9 × 121.9 × 238.8 cm |
| Max User Weight | 160kg (352lbs)           |
| Step up height  | 2 – 50cm                 |
| Incline/Decline | 75 degree incline        |