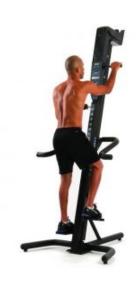

## **VERSACLIMBER SPORT**

One of the most popular models in the Versaclimber range, the Versaclimber Sport provides a versatile and effective workout for people of all fitness abilities looking to take their training to the next level. With adjustable hydraulic resistance, the Versaclimber Sport can be adjusted and tailored to all body types.

## **SPECIFICATIONS**

| Weight          | 70 kg                    |
|-----------------|--------------------------|
| Dimensions      | 121.9 × 121.9 × 238.8 cm |
| Max User Weight | 160kg (352lbs)           |
| Step up height  | 2 – 50cm                 |
| Incline/Decline | 75 degree incline        |