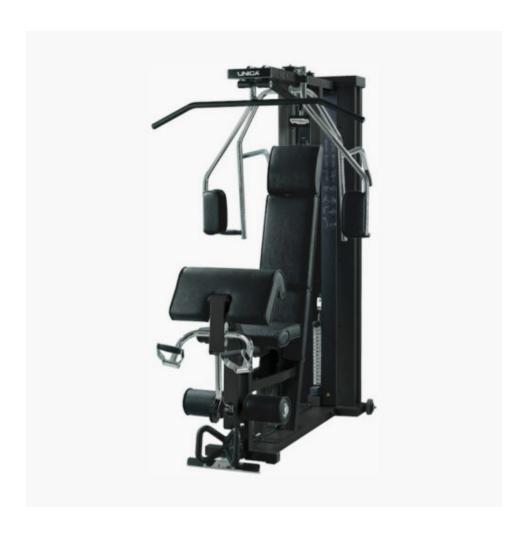

## **TECHNOGYM UNICA EVOLUTION**

The Technogym UNICA Evolution is a clever home multigym with amazing functionality.

Technogym UNICA is a multifunctional bench for your home built with the same materials as Technogym's commercial gym equipment. Elegant by design, UNICA is one of the most comprehensive physical fitness and muscle-strengthening multigyms available.

## **SPECIFICATIONS**

| Weight               | 240 kg                                                |
|----------------------|-------------------------------------------------------|
| Dimensions           | 184 × 160 × 207 cm                                    |
| Accessories Included | Low Row Handle, Lat Bar, Stretch Mat, DVD, User Guide |
| Boxed Dimensions     | L 184cm x W 120cm x H 207cm. Weight: 150kg            |
| Frame Colour         | Black, Silver                                         |
| Upholstery Colour    | Black, Bordeaux                                       |
| Warranty             | 2 years parts and labour (5 year extension available) |