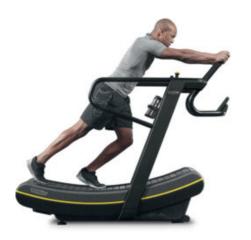

## SKILLMILL uses the unique curved surface to give the most intense workout.

SKILLMILL was born as a non-motorised product that is activated only with the force of the user. It's not just a treadmill. If the user wants to increase the speed, they must move towards the front platform. The opposite movement by moving to the rear will decelerate speed. The product is designed especially to follow the athlete's rhythm.