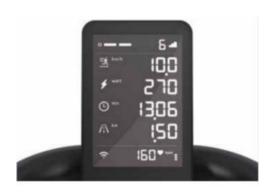

## **SPECIFICATIONS**

| Weight               | 180 kg                                                                                |
|----------------------|---------------------------------------------------------------------------------------|
| Dimensions           | 191 × 89 × 154 cm                                                                     |
| Console              | Connect (7"LCD display with Backlight), Console (7" FSTN Display), Go (no console)    |
| Warranty             | 2 years parts and labour (5 year extension available)                                 |
| Resistance           | Magnetic resistance in 11 levels, Multidrive technology                               |
| Max Speed            | No Limit                                                                              |
| Connectivity         | ANT+, Bluetooth, mywellness band, Technogym key, WiFi                                 |
| Power Requirements   | Connect (LPS 5V wall supply), Console (rechargable battery), Go (none – self powered) |
| Accessories Included | Phone holder, Water bottle holder                                                     |
| Max User Weight      | 180kg (397lbs)                                                                        |
| Entertainment        | mywellness app, Virtual training programs                                             |
| Step up height       | 28cm (11.02")                                                                         |
| Boxed Dimensions     | L225cm x 103cm x 80cm, 225kg                                                          |