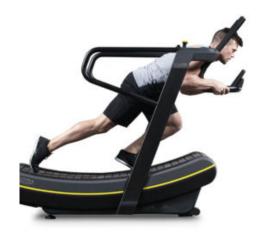

## SKILLMILL uses the unique curved surface to give the most intense workout.

SKILLMILL was born as a non-motorised product that is activated only with the force of the user. It's not just a treadmill. If the user wants to increase the speed, they must move towards the front platform. The opposite movement by moving to the rear will decelerate speed. The product is designed especially to follow the athlete's rhythm.

As well as its ergonomic design it offers durability and safety. The ideal solution for a sustainable facility, it helps reduce electricity costs and carbon footprint.