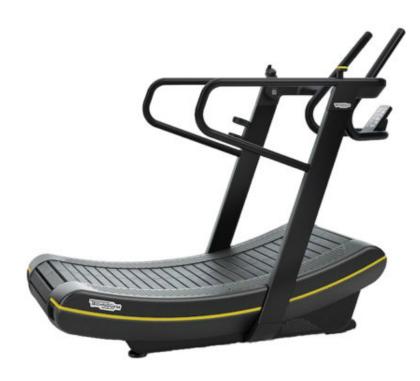

## TECHNOGYM SKILLMILL

## SKILLMILL uses the unique curved surface to give the most intense workout.

SKILLMILL was born as a non-motorised product that is activated only with the force of the user. It's not just a treadmill. If the user wants to increase the speed, they must move towards the front platform. The opposite movement by moving to the rear will decelerate speed. The product is designed especially to follow the athlete's rhythm.

As well as its ergonomic design it offers durability and safety. The ideal solution for a sustainable facility, it helps reduce electricity costs and carbon footprint.