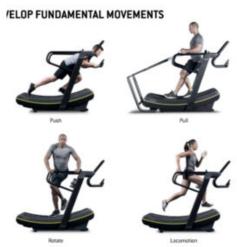

## SKILLMILL uses the unique curved surface to give the most intense workout.

SKILLMILL was born as a non-motorised product that is activated only with the force of the user. It's not just a treadmill. If the user wants to increase the speed, they must move towards the front platform. The opposite movement by moving to the rear will decelerate speed. The product is designed especially to follow the athlete's rhythm.