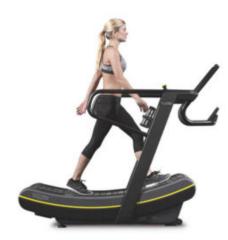

## SKILLMILL uses the unique curved surface to give the most intense workout.

SKILLMILL was born as a non-motorised product that is activated only with the force of the user. It's not just a treadmill. If the user wants to increase the speed, they must move towards the front platform. The opposite movement by moving to the rear will decelerate speed. The product is designed especially to follow the athlete's rhythm.