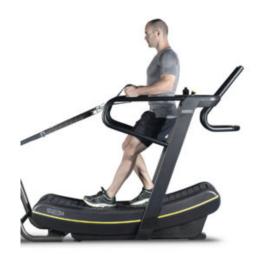

## SKILLMILL uses the unique curved surface to give the most intense workout.

SKILLMILL was born as a non-motorised product that is activated only with the force of the user. It's not just a treadmill. If the user wants to increase the speed, they must move towards the front platform. The opposite movement by moving to the rear will decelerate speed. The product is designed especially to follow the athlete's rhythm.