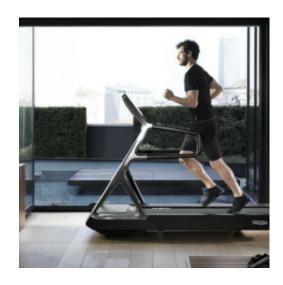

## TECHNOGYM RUN PERSONAL TREADMILL

Run Personal is the only treadmill that combines cutting-edge technology with innovative, unbeatable design where polished aluminium, soft-touch plastic, and glass come together to create the ideal piece for the home, hotel, or spa. The elegance of the design and high-quality materials makes it run just as great as it looks.