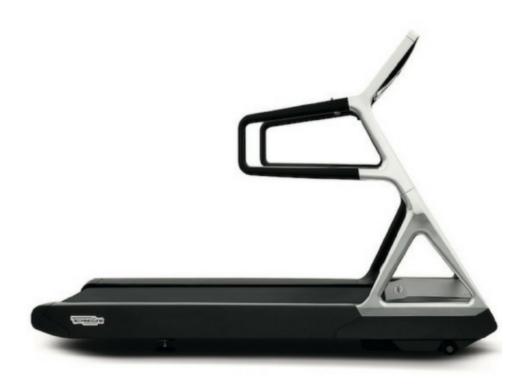

## TECHNOGYM RUN PERSONAL TREADMILL

Run Personal is the only treadmill that combines cutting-edge technology with innovative, unbeatable design where polished aluminium, soft-touch plastic, and glass come together to create the ideal piece for the home, hotel, or spa. The elegance of the design and high-quality materials makes it run just as great as it looks.

## **SPECIFICATIONS**

| Weight             | 170 kg                                                |
|--------------------|-------------------------------------------------------|
| Dimensions         | 201 × 80 × 147 cm                                     |
| Console            | UNITY 3.0                                             |
| Incline/Decline    | +15%                                                  |
| Max Speed          | 0.4 – 18 kp/h (0.25 – 11.2mph)                        |
| Max User Weight    | 160kg (352lbs)                                        |
| Power Requirements | 180 – 265 VAC                                         |
| Step up height     | 20cm                                                  |
| Connectivity       | Bluetooth, IPTV, USB, WiFi                            |
| Motor              | 4 HP                                                  |
| Running Surface    | 145 x 51cm                                            |
| Warranty           | 2 years parts and labour (5 year extension available) |
| Entertainment      | Games, Radio, TV                                      |