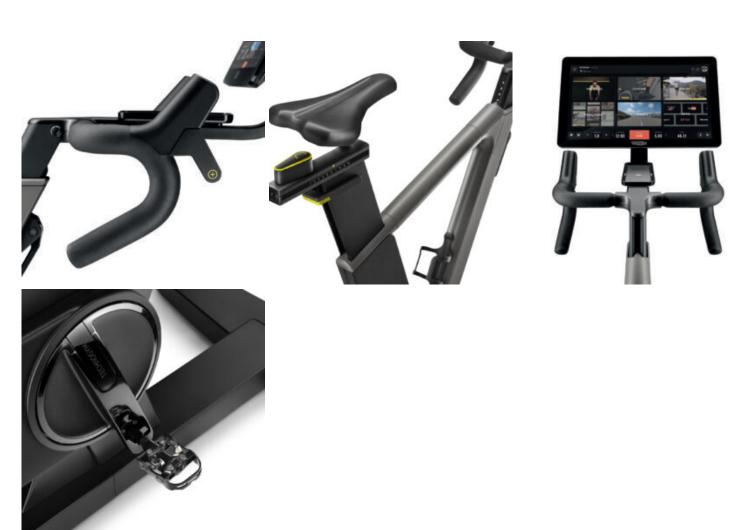

## **TECHNOGYM RIDE**

The Technogym Ride is the first all-in-one bike with fully personalised display options. Push yourself as you train with the best virtual personal trainers and your favourite fitness apps.





## **MORE VIEWS**



## **SPECIFICATIONS**

| Weight             | 65 kg                                                 |
|--------------------|-------------------------------------------------------|
| Dimensions         | 154.5 × 64.2 × 14.2 cm                                |
| Connectivity       | Bluetooth and ANT+                                    |
| Resistance         | Electromagnetic                                       |
| Max User Weight    | 160kg (352lbs)                                        |
| Power Requirements | Input: 100-240 VAC, 50-50 Hz, 90 Watt. Output: 12 VDC |
| Display            | 22" capacitive touchscreen                            |