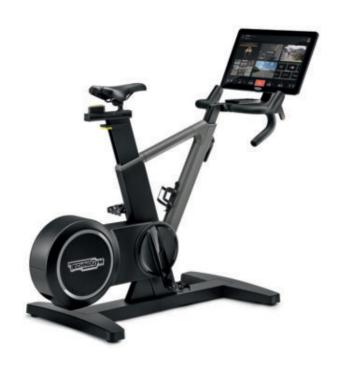

## **TECHNOGYM RIDE**

The Technogym Ride is the first all-in-one bike with fully personalised display options. Push yourself as you train with the best virtual personal trainers and your favourite fitness apps.