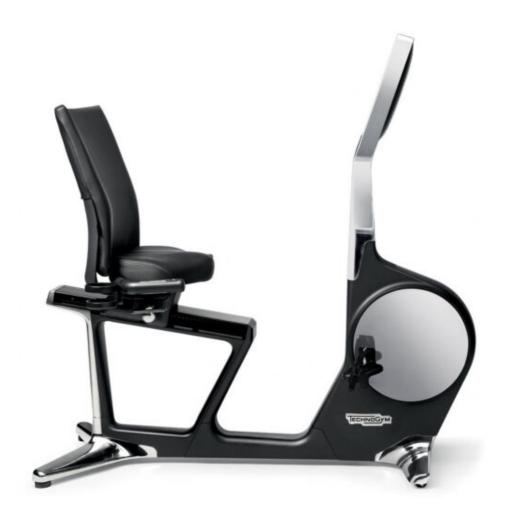

## TECHNOGYM RECLINE PERSONAL

The Technogym Recline Personal Recumbent Bike is guaranteed to make a statement in every gym design. A high-quality bike, each individual element is as exceptional as its elegant design with engaging technology and ergonomically designed seating.