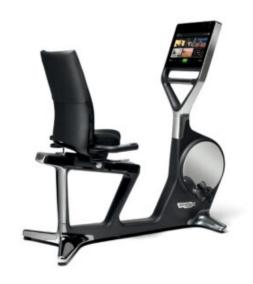

## TECHNOGYM RECLINE PERSONAL

The Technogym Recline Personal Recumbent Bike is guaranteed to make a statement in every gym design. A high-quality bike, each individual element is as exceptional as its elegant design with engaging technology and ergonomically designed seating.

## **SPECIFICATIONS**

| Weight             | 70 kg                                                 |
|--------------------|-------------------------------------------------------|
| Dimensions         | 137 × 62 × 140 cm                                     |
| Connectivity       | Apple®/Android™ Connection, Bluetooth, USB            |
| Console            | UNITY                                                 |
| Entertainment      | Apps, Games, Heart rate display, Internet, TV         |
| Max User Weight    | 160kg (352lbs)                                        |
| Power Requirements | 90 – 264 VAC                                          |
| Warranty           | 2 years parts and labour (5 year extension available) |