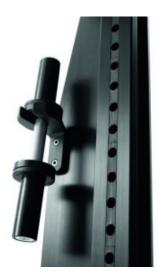

## **TECHNOGYM RACK PERSONAL**

Technogym Rack Personal ensures maximum safety thanks to the innovative Smart Lock and Precision Glide systems allowing user-friendly barbell support locking and a smooth, fluid sliding movement of the safety bars. It also includes an ergonomic, chrome-plated steel bar for pull-ups with the Multi-grip.