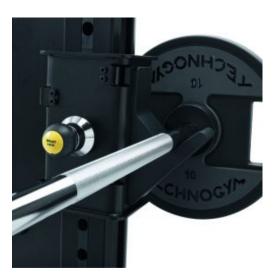

## **TECHNOGYM RACK PERSONAL**

Technogym Rack Personal ensures maximum safety thanks to the innovative Smart Lock and Precision Glide systems allowing user-friendly barbell support locking and a smooth, fluid sliding movement of the safety bars. It also includes an ergonomic, chrome-plated steel bar for pull-ups with the Multi-grip.