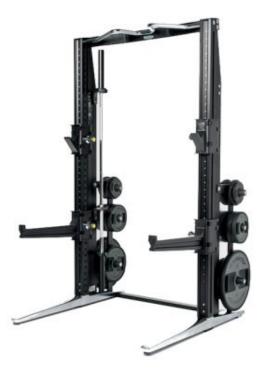

## **TECHNOGYM RACK PERSONAL**

Technogym Rack Personal ensures maximum safety thanks to the innovative Smart Lock and Precision Glide systems allowing user-friendly barbell support locking and a smooth, fluid sliding movement of the safety bars. It also includes an ergonomic, chrome-plated steel bar for pull-ups with the Multi-grip.