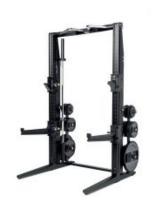

## TECHNOGYM POWER PERSONAL

The Power Personal is created with sophisticated materials and excellent craftsmanship, Power Personal consists of two elements: Bench Personal and Rack Personal. The solution that offers over 300 exercises for strength training. There is a choice of three equipment and accessory packages. The Power Personal also comes in two colour options: Chrome and Dark, displayed in the photo gallery.