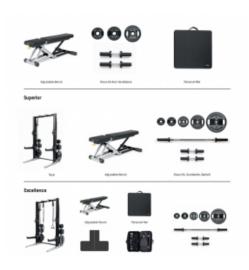

## TECHNOGYM POWER PERSONAL

The Power Personal is created with sophisticated materials and excellent craftsmanship, Power Personal consists of two elements: Bench Personal and Rack Personal. The solution that offers over 300 exercises for strength training. There is a choice of three equipment and accessory packages. The Power Personal also comes in two colour options: Chrome and Dark, displayed in the photo gallery.