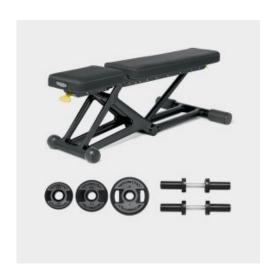

## TECHNOGYM POWER PERSONAL

The Power Personal is created with sophisticated materials and excellent craftsmanship, Power Personal consists of two elements: Bench Personal and Rack Personal. The solution that offers over 300 exercises for strength training. There is a choice of three equipment and accessory packages. The Power Personal also comes in two colour options: Chrome and Dark, displayed in the photo gallery.