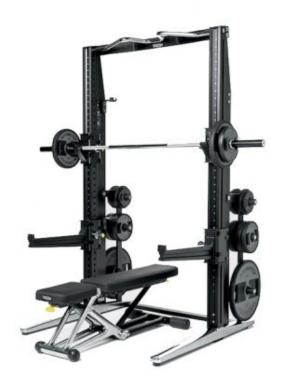

## TECHNOGYM POWER PERSONAL

The Power Personal is created with sophisticated materials and excellent craftsmanship, Power Personal consists of two elements: Bench Personal and Rack Personal. The solution that offers over 300 exercises for strength training. There is a choice of three equipment and accessory packages. The Power Personal also comes in two colour options: Chrome and Dark, displayed in the photo gallery.