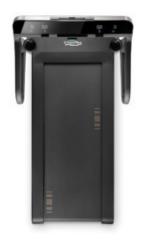

## TECHNOGYM MYRUN TREADMILL

A responsive treadmill with innovative technology and a compact design the Technogym MyRun offers a phenomenal training experience at home. When combined with the Technogym Live App, you can improve your technique and achieve your individual goals.

Designed for self assembly, the <u>Technogym</u> MyRun only takes 5 minutes to set up!





## **MORE VIEWS**







## **SPECIFICATIONS**

| Weight             | 92 kg                                                 |
|--------------------|-------------------------------------------------------|
| Dimensions         | 176 × 78.5 × 126 cm                                   |
| Colour             | Cosmo Black                                           |
| Incline/Decline    | +12%                                                  |
| Max Speed          | 20km/h (12.4mph)                                      |
| Max User Weight    | 140kg                                                 |
| Power Requirements | 230 Vac ±10% 50/60 Hz                                 |
| Step up height     | 17cm                                                  |
| Warranty           | 2 years parts and labour (5 year exte