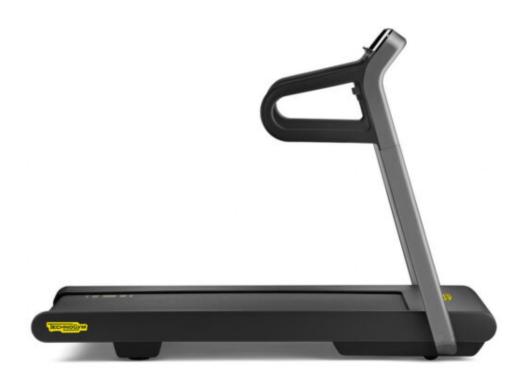

## TECHNOGYM MYRUN TREADMILL

A responsive treadmill with innovative technology and a compact design the Technogym MyRun offers a phenomenal training experience at home. When combined with the Technogym Live App, you can improve your technique and achieve your individual goals.

Designed for self assembly, the <u>Technogym</u> MyRun only takes 5 minutes to set up!