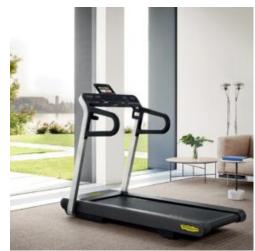

## TECHNOGYM MYRUN TREADMILL

A responsive treadmill with innovative technology and a compact design the Technogym MyRun offers a phenomenal training experience at home. When combined with the Technogym Live App, you can improve your technique and achieve your individual goals.

Designed for self assembly, the <u>Technogym</u> MyRun only takes 5 minutes to set up!