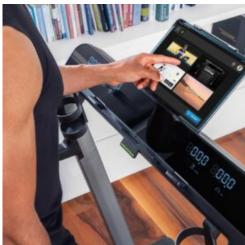

## TECHNOGYM MYRUN TREADMILL

A responsive treadmill with innovative technology and a compact design the Technogym MyRun offers a phenomenal training experience at home. When combined with the Technogym Live App, you can improve your technique and achieve your individual goals.