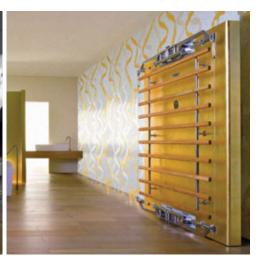

The Technogym Kinesis Personal VISION version is made with three steel panels, applied to a rigid structural support which acts as a flat-facing mirror. The super mirror finish allows you to easily check your posture when exercising. You can enhance your machine with more luxurious HERITAGE finishes, choosing from BLACK, LEATHER and GOLD.