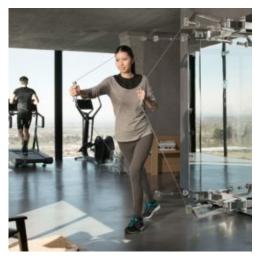

## TECHNOGYM KINESIS PERSONAL

The Technogym Kinesis Personal classes as high quality fitness furniture. This stylish piece of equipment blends seamlessly into luxury home and hospitality environments. It gives gym users a varied workout, touching on a range of muscle groups.

The Technogym Kinesis Personal VISION version is made with three steel panels, applied to a rigid structural support which acts as a flat-facing mirror. The super mirror finish allows you to easily check your posture when exercising. You can enhance your machine with more luxurious HERITAGE finishes, choosing from BLACK, LEATHER and GOLD.