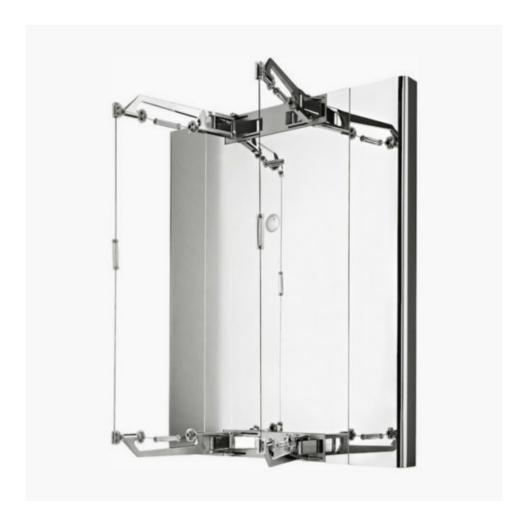

## TECHNOGYM KINESIS PERSONAL

The Technogym Kinesis Personal classes as high quality fitness furniture. This stylish piece of equipment blends seamlessly into luxury home and hospitality environments. It gives gym users a varied workout, touching on a range of muscle groups.

The Technogym Kinesis Personal VISION version is made with three steel panels, applied to a rigid structural support which acts as a flat-facing mirror. The super mirror finish allows you to easily check your posture when exercising. You can enhance your machine with more luxurious HERITAGE finishes, choosing from BLACK, LEATHER and GOLD.