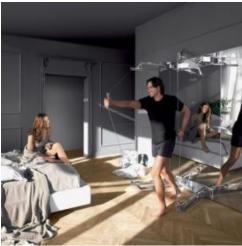

## TECHNOGYM KINESIS PERSONAL

The Technogym Kinesis Personal classes as high quality fitness furniture. This stylish piece of equipment blends seamlessly into luxury home and hospitality environments. It gives gym users a varied workout, touching on a range of muscle groups.

The Technogym Kinesis Personal VISION version is made with three steel panels, applied to a rigid structural support which acts as a flat-facing mirror. The super mirror finish allows you to easily check your posture when exercising. You can enhance your machine with more luxurious HERITAGE finishes, choosing from BLACK, LEATHER and GOLD.