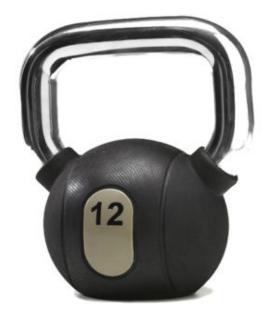

## TECHNOGYM KETTLEBELL SET

The Technogym Kettlebell set is both attractive and ergonomic - the perfect combination for both home and superyacht gym users!

Kettlebells have become standard equipment in modern day fitness facilities. In fact, kettlebell training is a key part of integrated movement-based exercise because the whole body is involved in managing the load while it swings through various planes of motion.

Technogym has developed a state-of-the-art kettlebell that fully complies with its brand identity and high quality standards.