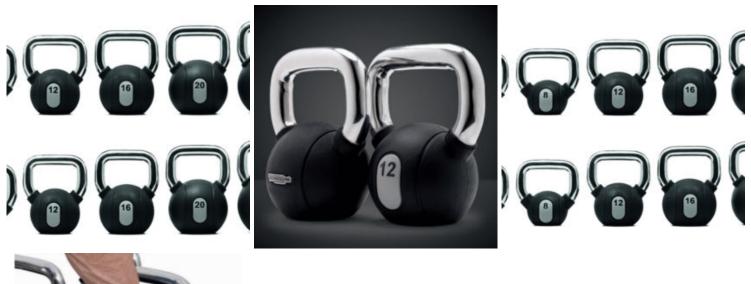

## **MORE VIEWS**

## **SPECIFICATIONS**

| Product Range | Strength                                                                                                                                                                                                                          |
|---------------|-----------------------------------------------------------------------------------------------------------------------------------------------------------------------------------------------------------------------------------|
| Material      | Rubber, Stainless Steel                                                                                                                                                                                                           |
| Warranty      | 2 years parts and labour (5 year extension available)                                                                                                                                                                             |
| Weight        | Singles Set – 4kg, 6kg, 8kg, 10kg, 12kg, 16kg, 20kg, 24kg, Pairs Set – x2<br>4kg, x2 8kg, x2 12kg, x2 16kg, x2 20kg, Heavy Pairs Set – x2 8kg, x2 12kg,<br>x2 16kg, x2 20kg, x2 24kg, 4kg, 6kg, 8kg, 10kg, 12kg, 16kg, 20kg, 24kg |