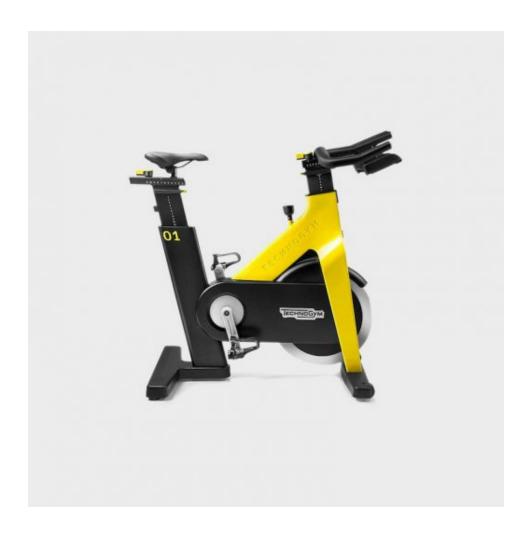

## TECHNOGYM GROUP CYCLE

## TECHNOGYM GROUP CYCLE IS AN ADVANCED INDOOR CYCLING OR SPINNING BIKE THAT LINKS WITH THE TECHNOGYM ECO-SYSTEM.

Grab your cycling shoes and propel yourself to the front of the pack! The newest version of Technogym Group Cycle takes spinning or indoor cycling bike technology to new levels. Make adjustments on the fly, link with your smartphone and share your data with friends - this bike is more than just a piece of gym equipment.