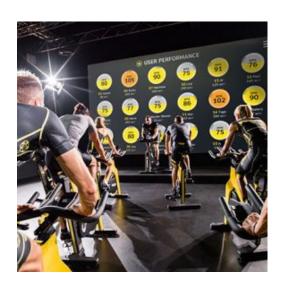

## TECHNOGYM GROUP CYCLE IS AN ADVANCED INDOOR CYCLING OR SPINNING BIKE THAT LINKS WITH THE TECHNOGYM ECO-SYSTEM.

Grab your cycling shoes and propel yourself to the front of the pack! The newest version of Technogym Group Cycle takes spinning or indoor cycling bike technology to new levels. Make adjustments on the fly, link with your smartphone and share your data with friends - this bike is more than just a piece of gym equipment.