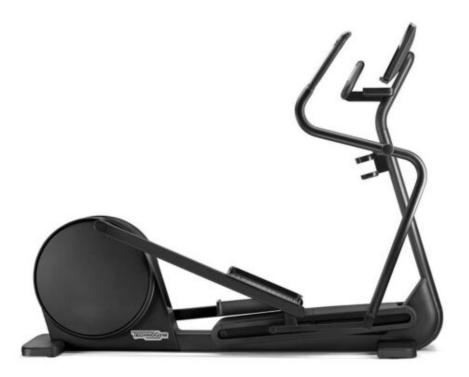

## **TECHNOGYM EXCITE LIVE SYNCHRO**

Experience a single fluid motion with every movement on the Technogym Excite Live Synchro with the stride reaching up to 67cm. Featuring the new Excite Live consoles, there is plenty to keep everyone motivated.