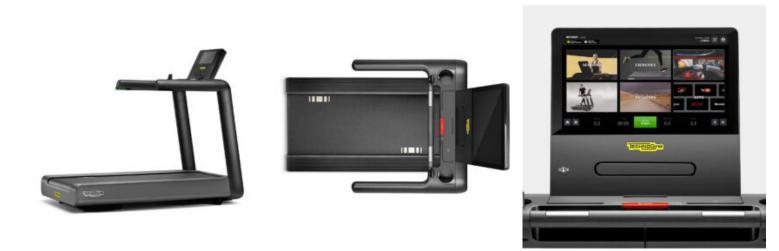

## **TECHNOGYM EXCITE LIVE RUN**

The Technogym Excite Live Run incorporates all the best parts of running onto one treadmill. With wide open spaces, cushioned surfaces and engaging content, it brings the fun back into your run.





## **MORE VIEWS**



## **SPECIFICATIONS**

| Weight             | 160 kg                                   |
|--------------------|------------------------------------------|
| Dimensions         | 174 × 91 × 158 cm                        |
| Colour             | Lunar Grey, Meteor Black                 |
| Connectivity       | mywellness app, Bluetooth and ANT+, WiFi |
| Console            | Live 10" Console, Live 19" Console       |
| Entertainment      | Spotify, YouTube, Netflix, TV            |
| Incline/Decline    | 0-18%                                    |
| Max Speed          | 0.8 – 25km/h (0.5 – 15.6 mph) at 240 Vac |
| Max User Weight    | 220kg (485lbs)                           |
| Power Requirements | 100-240 Vac ± 10% 50/60 Hz               |