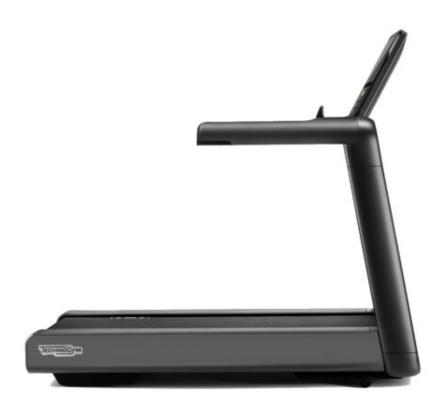

## **TECHNOGYM EXCITE LIVE RUN**

The Technogym Excite Live Run incorporates all the best parts of running onto one treadmill. With wide open spaces, cushioned surfaces and engaging content, it brings the fun back into your run.