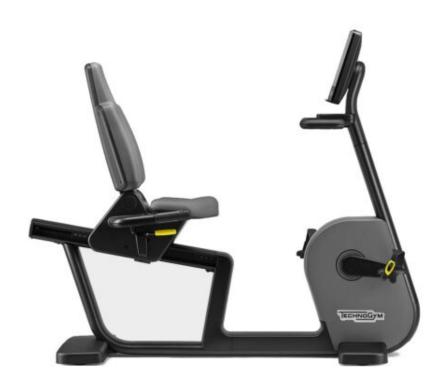

## TECHNOGYM EXCITE LIVE RECLINE

The Technogym Excite Live Recline is easy to get on and off with its wide walk-through design. However with the new Excite consoles featuring fun and motivating content, you may never want to get off!