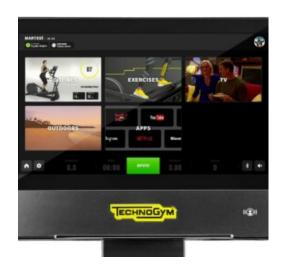

## **SPECIFICATIONS**

| Weight          | 80 kg                                    |
|-----------------|------------------------------------------|
| Dimensions      | 164 × 60 × 132 cm                        |
| Colour          | Lunar Grey, Meteor Black                 |
| Connectivity    | mywellness app, Bluetooth and ANT+, WiFi |
| Console         | Live 10" Console, Live 16" Console       |
| Max User Weight | 220kg (485lbs)                           |
| Resistance      | At 160 RPM (600 Watts)                   |
| Step up height  | 12cm (4.7")                              |