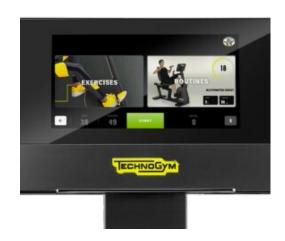

## **SPECIFICATIONS**

| Weight          | 80 kg                                    |
|-----------------|------------------------------------------|
| Dimensions      | 164 × 60 × 132 cm                        |
| Colour          | Lunar Grey, Meteor Black                 |
| Connectivity    | mywellness app, Bluetooth and ANT+, WiFi |
| Console         | Live 10" Console, Live 16" Console       |
| Max User Weight | 220kg (485lbs)                           |
| Resistance      | At 160 RPM (600 Watts)                   |
| Step up height  | 12cm (4.7")                              |