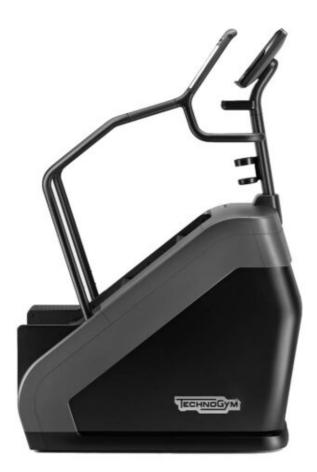

## **TECHNOGYM EXCITE LIVE CLIMB**

With its small footprint, the Technogym Excite Live Climb low height makes it ideal for almost any space. Alongside its engaging content, accessible design and smart technology, it will take training to the next level.