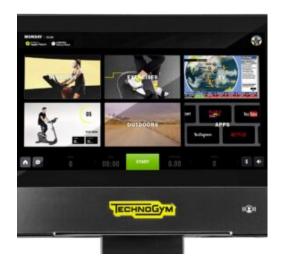

## **SPECIFICATIONS**

| Weight             | 62 kg                                    |
|--------------------|------------------------------------------|
| Dimensions         | 114 × 60 × 136 cm                        |
| Colour             | Lunar Grey, Meteor Black                 |
| Connectivity       | mywellness app, Bluetooth and ANT+, WiFi |
| Console            | Live 10" Console, Live 16" Console       |
| Max User Weight    | 180kg (397lbs)                           |
| Pedal Spacing      | 17cm (6.7")                              |
| Power Requirements | 100-240 Vac ± 10% 50/60 Hz               |
| Resistance         | At 160 RPM (600 Watts)                   |
| Step up height     | 12.5cm (4.9")                            |