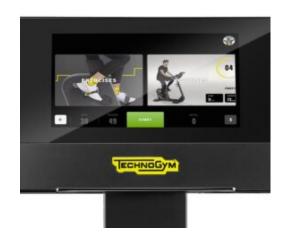

## **SPECIFICATIONS**

| Weight             | 62 kg                                    |
|--------------------|------------------------------------------|
| Dimensions         | 114 × 60 × 136 cm                        |
| Colour             | Lunar Grey, Meteor Black                 |
| Connectivity       | mywellness app, Bluetooth and ANT+, WiFi |
| Console            | Live 10" Console, Live 16" Console       |
| Max User Weight    | 180kg (397lbs)                           |
| Pedal Spacing      | 17cm (6.7")                              |
| Power Requirements | 100-240 Vac ± 10% 50/60 Hz               |
| Resistance         | At 160 RPM (600 Watts)                   |
| Step up height     | 12.5cm (4.9")                            |