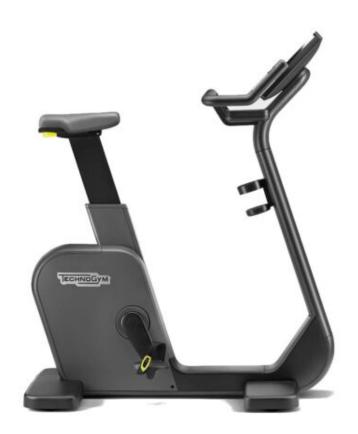

## **TECHNOGYM EXCITE LIVE BIKE**

With various training options, advanced biomechanics and new consoles, the Technogym Excite Live Bike offers a whole new cycling experience.