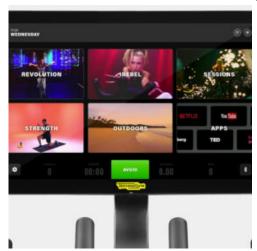

## **TECHNOGYM BIKE**

The Technogym Bike is the result of more than 30 years of biomechanics research, it adapts to your body in seconds for an intuitive workout experience. Pedalling is the most fluid and quite ever, perfect for at home or facility use.