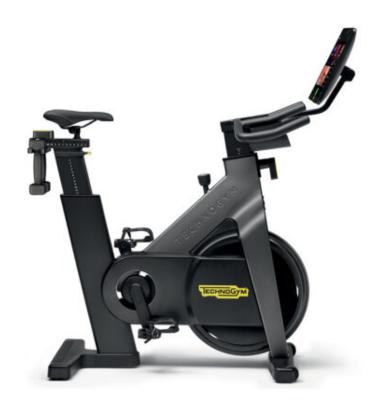

## **TECHNOGYM BIKE**

The Technogym Bike is the result of more than 30 years of biomechanics research, it adapts to your body in seconds for an intuitive workout experience. Pedalling is the most fluid and quite ever, perfect for at home or facility use.