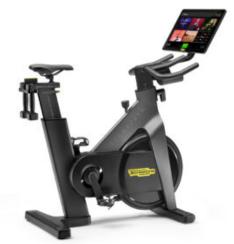

## **TECHNOGYM BIKE**

The Technogym Bike is the result of more than 30 years of biomechanics research, it adapts to your body in seconds for an intuitive workout experience. Pedalling is the most fluid and quite ever, perfect for at home or facility use.





## **MORE VIEWS**









## **SPECIFICATIONS**

| Weight                | 67 kg                   |
|-----------------------|-------------------------|
| Dimensions            | 121.4 × 58.9 × 138.2 cm |
| Dumbbell Weight       | 1.5 or 2.5 Kg           |
| Console Dimensions    | 22" screen              |
| Levels of Resistance  | 1-20                    |
| Max User Weight       | 160kg                   |
| Min - Max User Height | 140 – 210 cm            |





**Power Requirements** 

100-240 Vac ± 10% 50/60 Hz