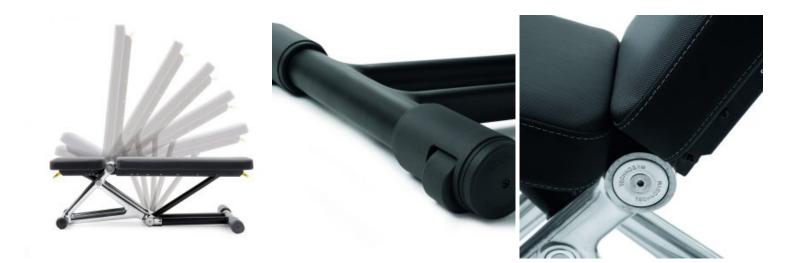

## **TECHNOGYM BENCH PERSONAL**

Designed by Antonio Citterio, the essence of Bench Personal is performance with simplicity. Modern manufacturing technology embraces elegance and craftsmanship, using machined aluminium to represent a new standard in the industry





## **MORE VIEWS**



## **SPECIFICATIONS**

| Weight               | 47 kg                                                 |
|----------------------|-------------------------------------------------------|
| Dimensions           | 131.6 × 58.4 × 44.3 cm                                |
| Colour               | Chrome, Dark                                          |
| Accessories Included | Bench + 55kg Dumbbell Kit, Bench only                 |
| Max User Weight      | 150kg (330lbs)                                        |
| Warranty             | 2 years parts and labour (5 year extension available) |