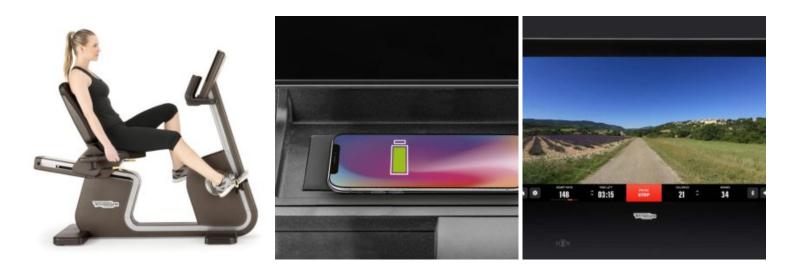

## **TECHNOGYM ARTIS RECLINE**

The seamless design of the <u>Technogym</u> Artis Recline will enhance the style of a premium wellness environment and encourage users to move naturally, inspired by its non-intimidating, frameless geometry. The position and inclination of the display is scientifically certified to ensure optimum user ergonomics. Equipment is available with energy harvesting technology in which human energy is fed directly into the building's grid to help power the gym.





## **MORE VIEWS**



## **SPECIFICATIONS**

| Weight          | 98 kg                                                                                                                              |
|-----------------|------------------------------------------------------------------------------------------------------------------------------------|
| Dimensions      | 167 × 60 × 137 cm                                                                                                                  |
| Colour          | Carbon Grey, Diamond Black                                                                                                         |
| Connectivity    | Apple®/Android™ Connection, Bluetooth, Ethernet, USB, WiFi                                                                         |
| Console