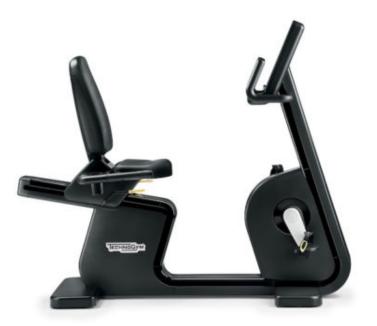

## **TECHNOGYM ARTIS RECLINE**

The seamless design of the <u>Technogym</u> Artis Recline will enhance the style of a premium wellness environment and encourage users to move naturally, inspired by its non-intimidating, frameless geometry. The position and inclination of the display is scientifically certified to ensure optimum user ergonomics. Equipment is available with energy harvesting technology in which human energy is fed directly into the building's grid to help power the gym.