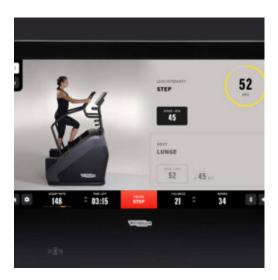

## **SPECIFICATIONS**

| Weight             | 190 kg                                                                                     |
|--------------------|--------------------------------------------------------------------------------------------|
| Dimensions         | 130 × 77 × 189 cm                                                                          |
| Colour             | Carbon Grey, Diamond Black                                                                 |
| Connectivity       | Apple®/Android™ Connection, Bluetooth, Heart rate monitor, Mywellness® platform, USB, WiFi |
| Console            | Live Console                                                                               |
| Max User Weight    | 180kg (397lbs)                                                                             |
| Power Requirements | 100÷240V ±10% 50÷60Hz                                                                      |
| Step up height     | 26.5cm from floor to first step                                                            |
| Warranty           | 2 years parts and labour (5 year extension available)                                      |