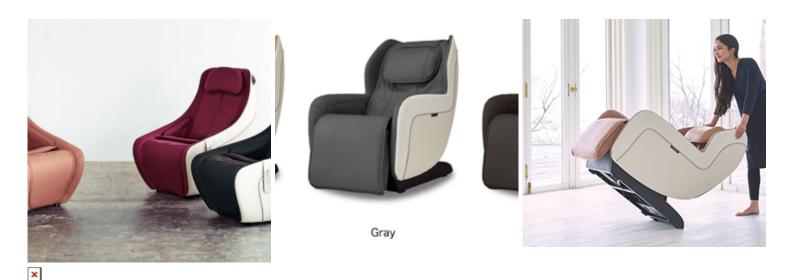

## **MORE VIEWS**

## **SPECIFICATIONS**

| Weight                      | 47 kg                     |
|-----------------------------|---------------------------|
| Dimensions                  | 107 × 60 × 92 cm          |
| Dimensions Reclined (LxWxH) | 135 x 60 x 78 cm          |
| Max User Weight             | 120 kg                    |
| Power & Frequency           | 220-240V~ / 88W & 50-60Hz |
| Colour Variation            | Beige, Gray, Espresso     |