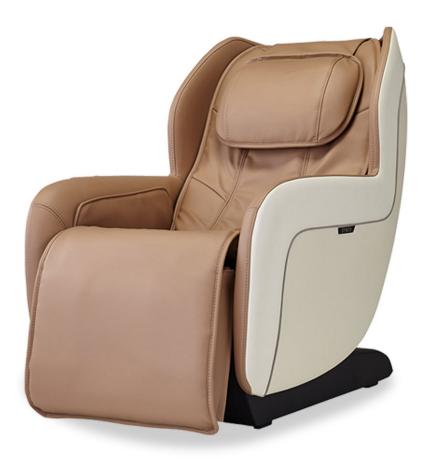

## SYNCA CIRC PLUS

The SYNCA Circ Plus marries the aesthetics of Japanese "Shibui" design and maximum functionality all from this one chair. Re-working the ideals of traditional and bulky massage chairs, this chair seamlessly fits into any facility's aesthetics, allowing you to fully customise the upholstery colours.