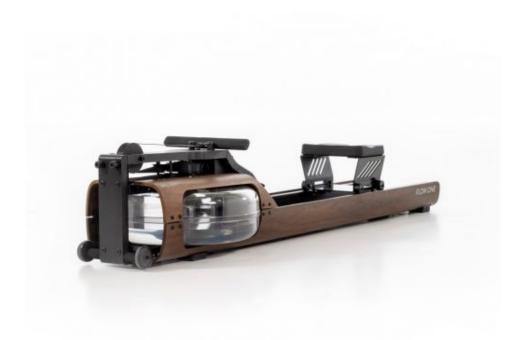

## STIL-FIT FLOW ONE

More than a rowing machine, the slim and elegant design of the Stil-Fit Flow One seamlessly fits into any luxury environment whilst still providing a highly effective workout.