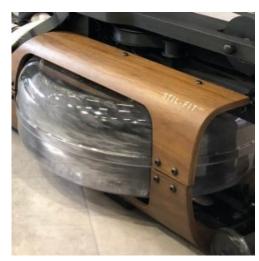

## STIL-FIT FLOW ONE

More than a rowing machine, the slim and elegant design of the Stil-Fit Flow One seamlessly fits into any luxury environment whilst still providing a highly effective workout.





## **MORE VIEWS**







## **SPECIFICATIONS**

| Weight             | 40 kg                                                    |
|--------------------|----------------------------------------------------------|
| Dimensions         | 216 × 56 × 43 cm                                         |
| Boxed Dimensions   | Two boxes: 1.57 x 46 x 106 (25kg) 2.218 x 40 x 20 (15kg) |
| Console            | 4.3" TFT colour display with touchscreen                 |
| Material           | Matte Black, Oak, Walnut                                 |
| Power Requirements | Battery Operation (approx. 7h operating time)            |
| Warranty           | 1 year                                                   |