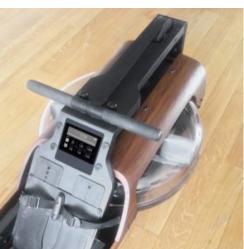

## **MORE VIEWS**

## **SPECIFICATIONS**

| Weight             | 40 kg                                                    |
|--------------------|----------------------------------------------------------|
| Dimensions         | 216 × 56 × 43 cm                                         |
| Boxed Dimensions   | Two boxes: 1.57 x 46 x 106 (25kg) 2.218 x 40 x 20 (15kg) |
| Console            | 4.3" TFT colour display with touchscreen                 |
| Material           | Matte Black, Oak, Walnut                                 |
| Power Requirements | Battery Operation (approx. 7h operating time)            |
| Warranty           | 1 year                                                   |