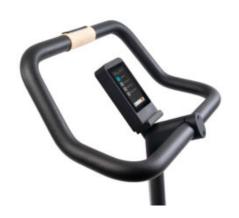

## **SPECIFICATIONS**

| Weight          | 38 kg                                                                                                        |
|-----------------|--------------------------------------------------------------------------------------------------------------|
| Dimensions      | 115 × 50 × 120 cm                                                                                            |
| Max User Weight | 130 kg                                                                                                       |
| Frame Colour    | White Gloss or Black Gloss                                                                                   |
| Saddle          | Horizontal and angle adjustable. Saddle height infinitely adjustable with quick-release / Scale on the front |
| Pulse Measuring | Bluetooth LE / Polar chest belt (optional)                                                                   |

| Power Supply      | No power supply is needed, Generator system                                           |
|-------------------|---------------------------------------------------------------------------------------|
| Training Computer | 4,3" TFT Touchscreen Monitor, 5 hill programs, 2 cardio programs, Manual time and max |
| Watt Program      | Adjustable in steps of 5 watts with time setting                                      |
| Wooden Tube       | Ash, Black, Walnut                                                                    |