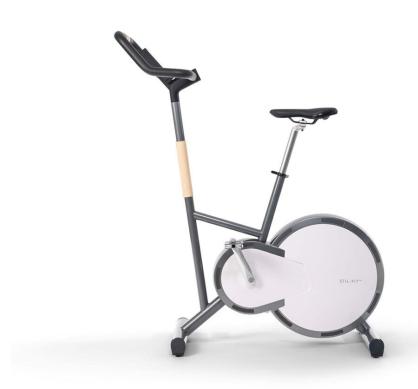

## STIL-FIT-ERGOMETER PURE

The Stil-Fit Ergometer PURE seamlessly slots into any home gym. It provides maximum comfort and functionality for users of all ages. The ergonomic bike offers varied seating positions, thanks to the multifunctional handlebar, it's appropriate for several cardio routines.

## **SPECIFICATIONS**

| Weight          | 38 kg                                                                                                        |
|-----------------|--------------------------------------------------------------------------------------------------------------|
| Dimensions      | 115 × 50 × 120 cm                                                                                            |
| Max User Weight | 130 kg                                                                                                       |
| Frame Colour    | White Gloss or Black Gloss                                                                                   |
| Saddle          | Horizontal and angle adjustable. Saddle height infinitely adjustable with quick-release / Scale on the front |
| Pulse Measuring | Bluetooth LE / Polar chest belt (optional)                                                                   |