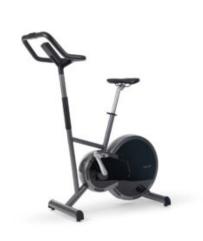

## STIL-FIT-ERGOMETER PURE

The Stil-Fit Ergometer PURE seamlessly slots into any home gym. It provides maximum comfort and functionality for users of all ages. The ergonomic bike offers varied seating positions, thanks to the multifunctional handlebar, it's appropriate for several cardio routines.

## **SPECIFICATIONS**

| Weight          | 38 kg                                                                                                        |
|-----------------|--------------------------------------------------------------------------------------------------------------|
| Dimensions      | 115 × 50 × 120 cm                                                                                            |
| Max User Weight | 130 kg                                                                                                       |
| Frame Colour    | White Gloss or Black Gloss                                                                                   |
| Saddle          | Horizontal and angle adjustable. Saddle height infinitely adjustable with quick-release / Scale on the front |
| Pulse Measuring | Bluetooth LE / Polar chest belt (optional)                                                                   |