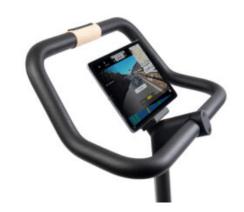

## **SPECIFICATIONS**

| Weight          | 38 kg                                                                                                        |
|-----------------|--------------------------------------------------------------------------------------------------------------|
| Dimensions      | 115 × 50 × 120 cm                                                                                            |
| Max User Weight | 130 kg                                                                                                       |
| Frame Colour    | White Gloss or Black Gloss                                                                                   |
| Saddle          | Horizontal and angle adjustable. Saddle height infinitely adjustable with quick-release / Scale on the front |
| Pulse Measuring | Bluetooth LE / Polar chest belt (optional)                                                                   |

| Power Supply      | No power supply is needed, Generator system                                           |
|-------------------|---------------------------------------------------------------------------------------|
| Training Computer | 4,3" TFT Touchscreen Monitor, 5 hill programs, 2 cardio programs, Manual time and max |
| Watt Program      | Adjustable in steps of 5 watts with time setting                                      |
| Wooden Tube       | Ash, Black, Walnut                                                                    |