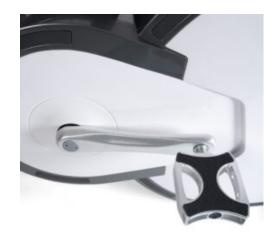

| Power Supply      | No power supply is needed, Generator system                                           |
|-------------------|---------------------------------------------------------------------------------------|
| Training Computer | 4,3" TFT Touchscreen Monitor, 5 hill programs, 2 cardio programs, Manual time and max |
| Watt Program      | Adjustable in steps of 5 watts with time setting                                      |
| Wooden Tube       | Ash, Black, Walnut                                                                    |