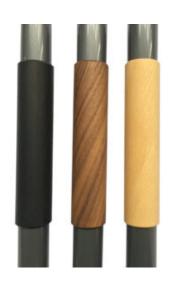

| Power Supply      | No power supply is needed, Generator system                                           |
|-------------------|---------------------------------------------------------------------------------------|
| Training Computer | 4,3" TFT Touchscreen Monitor, 5 hill programs, 2 cardio programs, Manual time and max |
| Watt Program      | Adjustable in steps of 5 watts with time setting                                      |
| Wooden Tube       | Ash, Black, Walnut                                                                    |