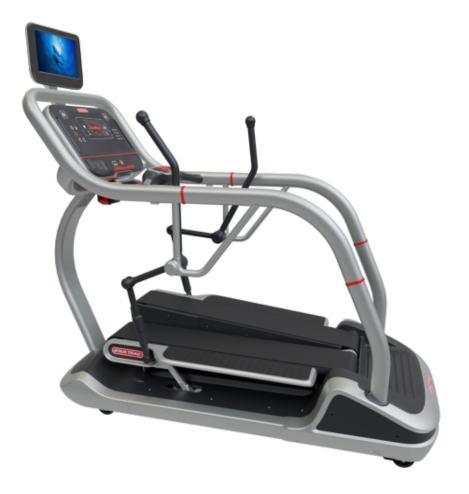

## **STAR TRAC TRAIL HIKER**

If you love hiking and are looking for a cardio machine that will give you all the same benefits whilst in the comfort of being inside, then the Star Trac Trail Hiker could be just what you need.