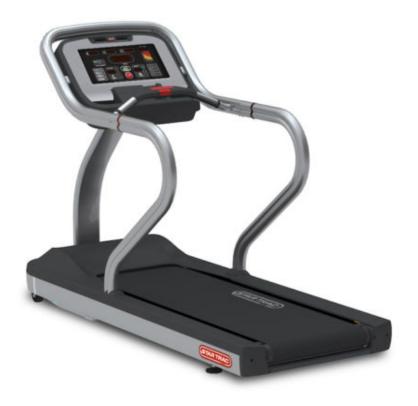

## **STAR TRAC S-TRX S SERIES TREADMILL**

The STRx treadmill is pre-wired for the S Series PVS entertainment system. It boasts metallic silver handrails with an hourglass contour for a sleek look and improved function. The user-friendly console features a large message window, motivational track, 10 exerciser-specific workouts, a personal fan, and multiple cup and accessory holders. The Soft Trac triple-cell cushioning system provides maximum shock-absorption, and adjustable personal fans enhance comfort.