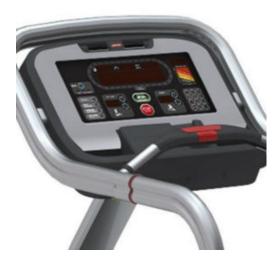

## **STAR TRAC S-TRX S SERIES TREADMILL**

The STRx treadmill is pre-wired for the S Series PVS entertainment system. It boasts metallic silver handrails with an hourglass contour for a sleek look and improved function. The user-friendly console features a large message window, motivational track, 10 exerciser-specific workouts, a personal fan, and multiple cup and accessory holders. The Soft Trac triple-cell cushioning system provides maximum shock-absorption, and adjustable personal fans enhance comfort.