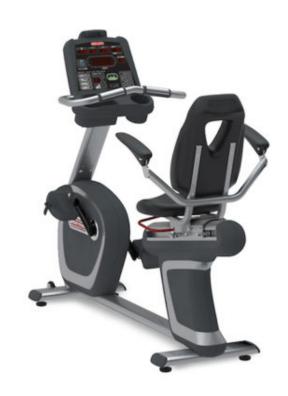

## STAR TRAC S-RBX S SERIES RECUMBENT BIKE

This recumbent bike boasts a modern iconic design creating the industry's most comfortable backrest, to invite members to try it and keep them on it! If you want the best looking and best feeling bike that sets your cardio floor apart from the rest, then Star Trac's recumbent bike is the clear choice. The SRBx recumbent bikes are prewired for the S Series PVS entertainment system, and utilize dual-platform pedals with inline skate-style straps for secure hold or strap-free platform workouts. Intuitive wrap-around seat adjustment offers easy seat-position changes. Armrests alleviate tension in the user's shoulders, and adjustable personal fans ensure comfort.

## **SPECIFICATIONS**

| Weight             | 96 kg                                                               |
|--------------------|---------------------------------------------------------------------|
| Dimensions         | 168 × 66 × 135 cm                                                   |
| Connectivity       | Polar® telemetry                                                    |
| Console            | Compatible with S-Series PVS                                        |
| Entertainment      | Pre-wired for S Series Personal Viewing Screen entertainment system |
| Max User Weight    | 159 kg                                                              |
| Power Requirements | LCD is self-generating; PVS option requires 12V/5 Amp power supply  |
| Resistance         | 20 Levels                                                           |
| Warranty           | 1 year: Labour, 1 year: Parts                                       |