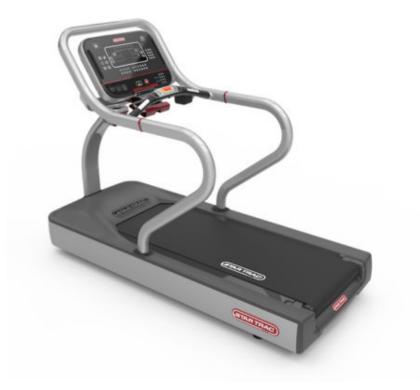

## **STAR TRAC 8 SERIES TREADMILL**

When designing the Star Trac 8 Series TRx Treadmill used 20 years of treadmill superiority to create the ultimate marriage of user experience, benefits, desires and features. Star Trac's triple cell cushioning system along with dual-adjustable fans creates a more rewarding workout. Its sleek design paired with top industry features make the 8 Series TRx user favourite.