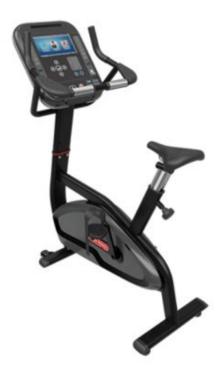

## **STAR TRAC 4UB UPRIGHT BIKE**

The Star Trac 4UB Upright Bike promises performance and a small footprint. This upright bike offers all necessary features and fits perfectly in the home.