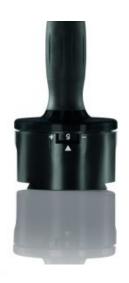

## STAIRMASTER TWISTLOCK ADJUSTABLE DUMBBELLS

Stairmaster TwistLock Adjustable Dumbbells let you change weights in 5 lb increments with the simple twist of a handle – no knobs to turn or levers to slide. With weights ranging from 5 to 50 lbs, TwistLock gives you an entire 10- piece set in a single dumbbell – all with a durable construction and a modern, lightweight aluminium cradle. It's a great way to get a real workout with real results – all from a smart, compact design.