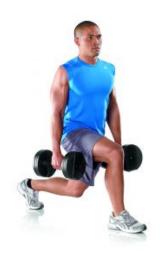

## STAIRMASTER TWISTLOCK ADJUSTABLE DUMBBELLS

Stairmaster TwistLock Adjustable Dumbbells let you change weights in 5 lb increments with the simple twist of a handle – no knobs to turn or levers to slide. With weights ranging from 5 to 50 lbs, TwistLock gives you an entire 10- piece set in a single dumbbell – all with a durable construction and a modern, lightweight aluminium cradle. It's a great way to get a real workout with real results – all from a smart, compact design.