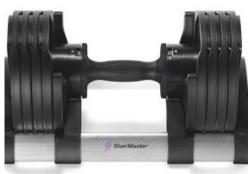

## STAIRMASTER TWISTLOCK ADJUSTABLE DUMBBELLS

Stairmaster TwistLock Adjustable Dumbbells let you change weights in 5 lb increments with the simple twist of a handle – no knobs to turn or levers to slide. With weights ranging from 5 to 50 lbs, TwistLock gives you an entire 10- piece set in a single dumbbell – all with a durable construction and a modern, lightweight aluminium cradle. It's a great way to get a real workout with real results – all from a smart, compact design.