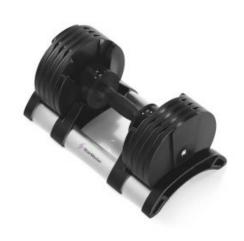

## STAIRMASTER TWISTLOCK ADJUSTABLE DUMBBELLS

Stairmaster TwistLock Adjustable Dumbbells let you change weights in 5 lb increments with the simple twist of a handle – no knobs to turn or levers to slide. With weights ranging from 5 to 50 lbs, TwistLock gives you an entire 10- piece set in a single dumbbell – all with a durable construction and a modern, lightweight aluminium cradle. It's a great way to get a real workout with real results – all from a smart, compact design.