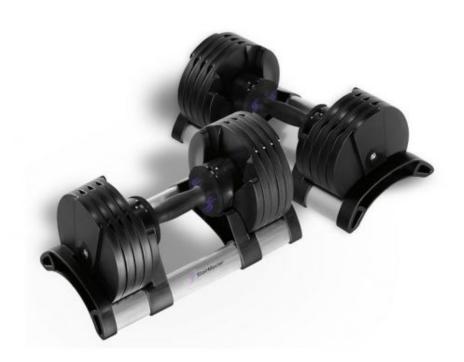

## STAIRMASTER TWISTLOCK ADJUSTABLE DUMBBELLS

Stairmaster TwistLock Adjustable Dumbbells let you change weights in 5 lb increments with the simple twist of a handle – no knobs to turn or levers to slide. With weights ranging from 5 to 50 lbs, TwistLock gives you an entire 10- piece set in a single dumbbell – all with a durable construction and a modern, lightweight aluminium cradle. It's a great way to get a real workout with real results – all from a smart, compact design.