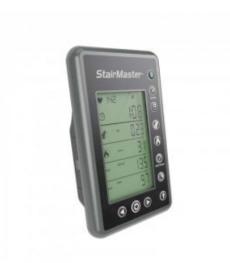

## **SPECIFICATIONS**

| Weight               | 145 kg                      |
|----------------------|-----------------------------|
| Dimensions           | 178 × 92 × 178 cm           |
| Accessories Included | Water bottle                |
| Power Requirements   | Self powered                |
| Console              | LED                         |
| Max User Weight      | 158.8kg (350lbs)            |
| Resistance           | Fan based resistance system |