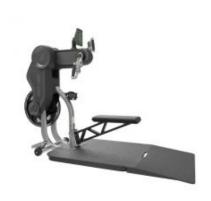

## STAIRMASTER HIIT UPPER BODY ERGOMETER (UBE)

Stairmaster HIIT Upper Body Ergometer (UBE) will challenge you, whether used in a rehabilitation setting or high performance fitness center, the HIIT UBE<sup>™</sup> adjustable tower, convertible crank arms and comfortable grips let you tailor the workout with the right range of motion for your shoulders, back, wrists, and elbows. An optional ramp and removable bench allows wheelchair access and meets ADA criteria.

## **MORE VIEWS**