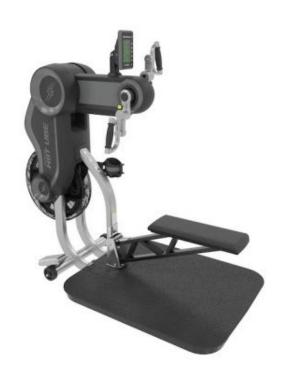

## STAIRMASTER HIIT UPPER BODY ERGOMETER (UBE)

Stairmaster HIIT Upper Body Ergometer (UBE) will challenge you, whether used in a rehabilitation setting or high performance fitness center, the HIIT UBE<sup>™</sup> adjustable tower, convertible crank arms and comfortable grips let you tailor the workout with the right range of motion for your shoulders, back, wrists, and elbows. An optional ramp and removable bench allows wheelchair access and meets ADA criteria.