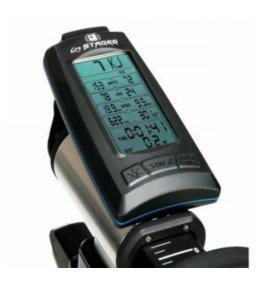

## **SPECIFICATIONS**

| Weight               | 45.5 kg                                                                                                          |
|----------------------|------------------------------------------------------------------------------------------------------------------|
| Dimensions           | 110.49 × 62.23 cm                                                                                                |
| Material             | Aluminium Alloy                                                                                                  |
| Colour               | Steel Blue                                                                                                       |
| Max User Weight      | 158kg                                                                                                            |
| Console              | Stages EcoSCRN Self Generating Display                                                                           |
| Optional Accessories | Aerobar, Dumbbell Holder, Media Shelf, Number Plates                                                             |
| Display              | Kilojoules (work), Kcal (calories), Watts, RPM, Speed, Heart Rate (if wearing a strap), Time, and Distance       |
| Warranty             | 1 year: Electronics, 10 Years: Drive-Belt, 15 Years: Frame, 3 Years:<br>Mechanical Systems, 6 months: Wear Items |