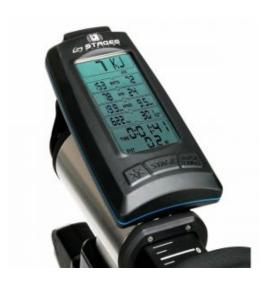

## STAGES SC2 INDOOR CYCLE

Experience the smoothest ride with the Stages SC2 Indoor Cycle. It's easy to adjust features including the SprintShift resistance dial and FitLoc lever allows you to get your workout started quickly. Upgrade your bike to feature the Stages console to track and measure your metrics for your workouts.

## **SPECIFICATIONS**

| Weight          | 43 kg                                                                                                          |
|-----------------|----------------------------------------------------------------------------------------------------------------|
| Dimensions      | 110.49 × 62.23 cm                                                                                              |
| Console         | Stages EcoSCRN console, Stages EcoSCRN console & Power Meter, No console                                       |
| Max User Weight | 158kg                                                                                                          |
| Pedals          | SPD & Toe Cage                                                                                                 |
| Resistance      | Magnetic Eddy current with SprintShift resistance lever                                                        |
| Warranty        | 10 years: Belt, 1 Year: Labor & Electronics, 15 Years: Frame, 3 Years: Mechanical System, 6 months: Wear Items |