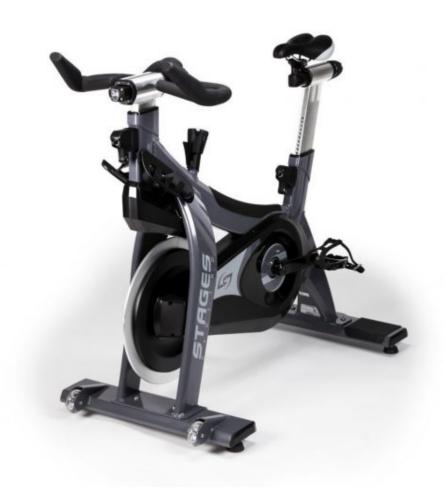

## STAGES SC2 INDOOR CYCLE

Experience the smoothest ride with the Stages SC2 Indoor Cycle. It's easy to adjust features including the SprintShift resistance dial and FitLoc lever allows you to get your workout started quickly. Upgrade your bike to feature the Stages console to track and measure your metrics for your workouts.

## **SPECIFICATIONS**

| Weight          | 43 kg                                                                                                          |
|-----------------|----------------------------------------------------------------------------------------------------------------|
| Dimensions      | 110.49 × 62.23 cm                                                                                              |
| Console         | Stages EcoSCRN console, Stages EcoSCRN console & Power Meter, No console                                       |
| Max User Weight | 158kg                                                                                                          |
| Pedals          | SPD & Toe Cage                                                                                                 |
| Resistance      | Magnetic Eddy current with SprintShift resistance lever                                                        |
| Warranty        | 10 years: Belt, 1 Year: Labor & Electronics, 15 Years: Frame, 3 Years: Mechanical System, 6 months: Wear Items |