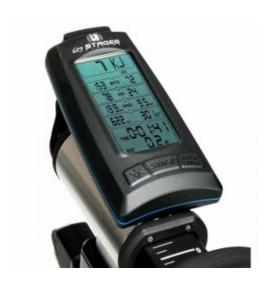

## **SPECIFICATIONS**

| Warranty        | 1 Year: Labor & Electronics, 10 years: belt & frame, 3 Years: Mechanical, 6 months: Wear Items |
|-----------------|------------------------------------------------------------------------------------------------|
| Pedals          | SPD & Toe Cage                                                                                 |
| Resistance      | Magnetic Eddy current with micro-adjust resistance dial                                        |
| Max User Weight | 158kg                                                                                          |
| Console         | Stages EcoSCRN console, Stages EcoSCRN console & Power Meter, No console                       |