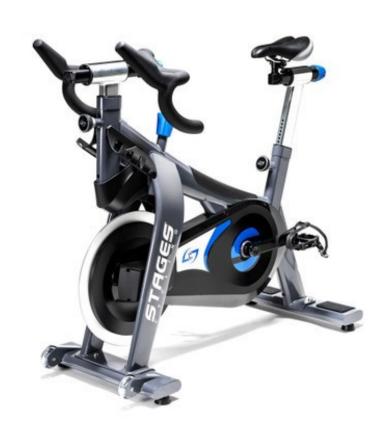

## STAGES SC1 INDOOR CYCLE

The Stages SC1 Indoor Cycle has been ergonomically built and engineered for simplicity and function. Its solid steel frame provides stability during every ride. Upgrade your bike to feature the Stages console to track and measure your metrics for your workouts.