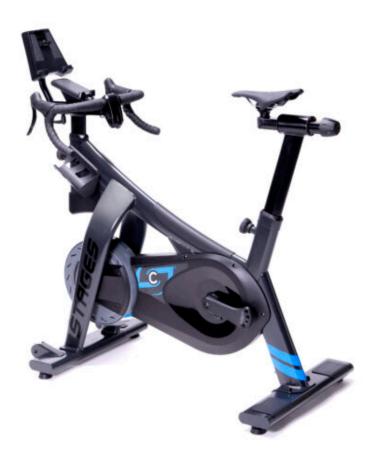

## **STAGES SB20 SMART BIKE**

The Stages SB20 Smart Bike is a responsive and cleverly engineered piece of equipment, replicating the feel of a real bike. It's stable and realistic feel and engineering provides you with a platform to achieve your fitness goals. If you're serious about indoor cycling, the SB20 Smart Bike is perfect for you.