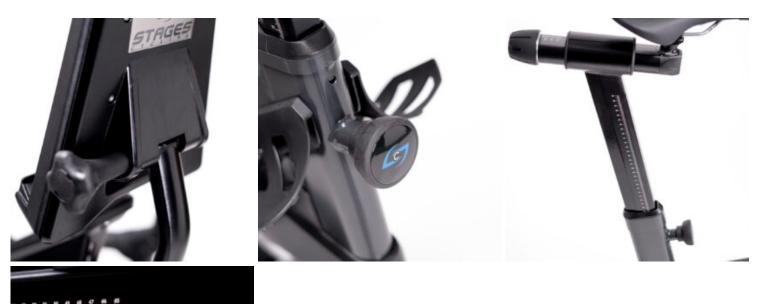

## **STAGES SB20 SMART BIKE**

The Stages SB20 Smart Bike is a responsive and cleverly engineered piece of equipment, replicating the feel of a real bike. It's stable and realistic feel and engineering provides you with a platform to achieve your fitness goals. If you're serious about indoor cycling, the SB20 Smart Bike is perfect for you.





## **MORE VIEWS**



## 

## **SPECIFICATIONS**

| Weight             | 62.5 kg                                                                              |
|--------------------|--------------------------------------------------------------------------------------|
| Dimensions         | 120 × 56 × 124 cm                                                                    |
| Connectivity       | Bluetooth and ANT+                                                                   |
| Power Requirements | Stages Power LR (dual-sided power meter)                                             |
| Max User Weight    | 136kg (300lbs)                                                                       |
| Warranty           | Frame – 1 Year (covers manufacturing defects), Power Meter and<br>Component – 1 Year |