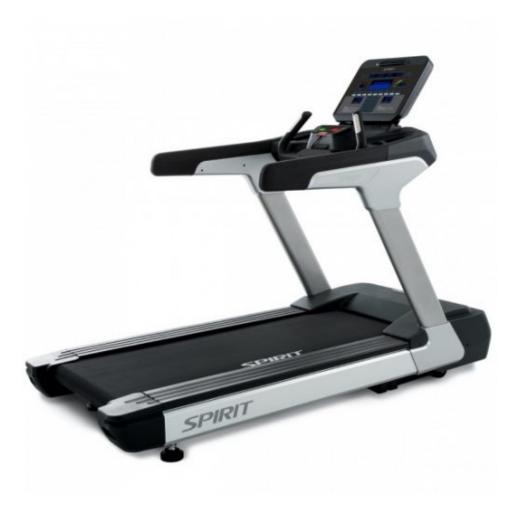

## **SPIRIT CT900 TREADMILL**

The Spirit CT900 Treadmill allows you to workout in comfort with a large running deck with built in shock absorbers. With a choice of two consoles to meet your specific needs.