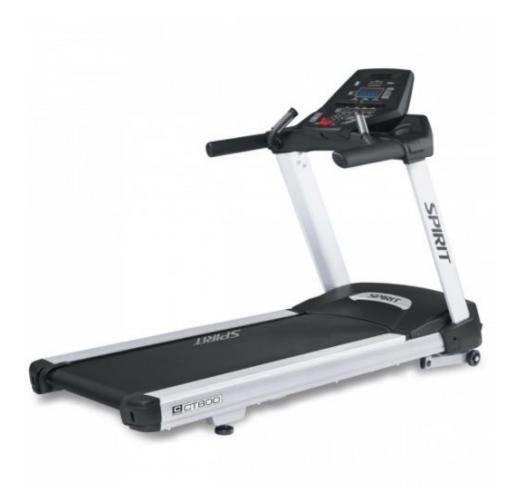

## **SPIRIT CT800 TREADMILL**

The Spirit CT800 Treadmill is accessible for all fitness levels and can be used in the comfort of your own home or for a fitness facility. Longevity has been a key element in the design of the treadmill, saving clients money as less repairs and parts will need to be replaced.