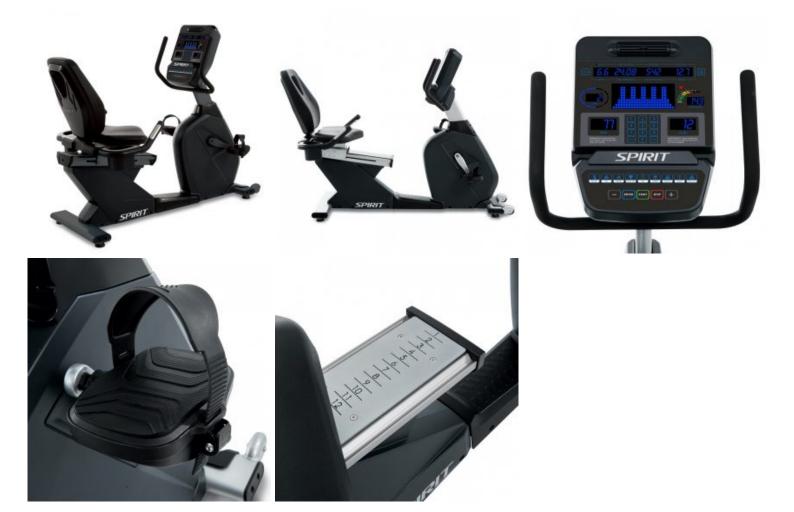

## **MORE VIEWS**

## **SPECIFICATIONS**

| Weight          | 88 kg                                                    |
|-----------------|----------------------------------------------------------|
| Dimensions      | 170.1 × 73.6 × 124.5 cm                                  |
| Console         | 10.1" Touchscreen Console, Ultra-Bright Blue LED Console |
| Max User Weight | 204 kg (450 lbs)                                         |
| Resistance      | 40 Levels                                                |
| Warranty        | 2 years: Parts and Labour                                |