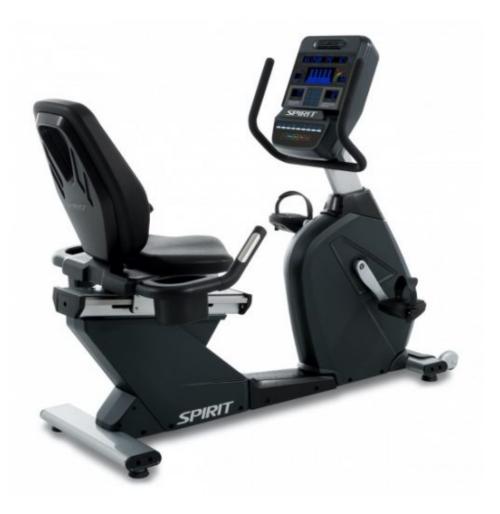

## **SPIRIT CR900 RECUMBENT BIKE**

Built with the reliable robust design of all Spirit gym equipment, the durable frame of the Spirit CR900 Recumbent Bike will stand the test of time. With a choice of two consoles available to meet your training and entertainment needs.