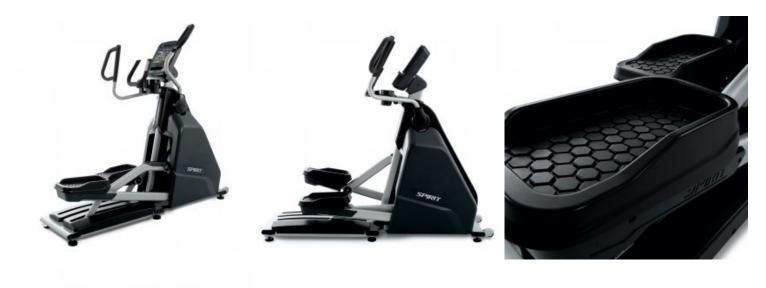

## **SPIRIT CE900 ELLIPTICAL**

Built with the reliable robust design of all Spirit gym equipment, the durable frame of the Spirit CE900 Elliptical will stand the test of time. With a choice of two consoles available to meet your training and entertainment needs.





## **MORE VIEWS**





## **SPECIFICATIONS**

| Weight             | 167.4 kg                                                 |
|--------------------|----------------------------------------------------------|
| Dimensions         | 195.6 × 81.3 × 170.2 cm                                  |
| Console            | 10.1" Touchscreen Console, Ultra-Bright Blue LED Console |
| Max User Weight    | 204 kg (450 lbs)                                         |
| Power Requirements | Self-generating                                          |
| Resistance         | 40 Levels                                                |
| Stride Length      | 53.3cm (21")                                             |





Warranty

2 years: Parts and Labour