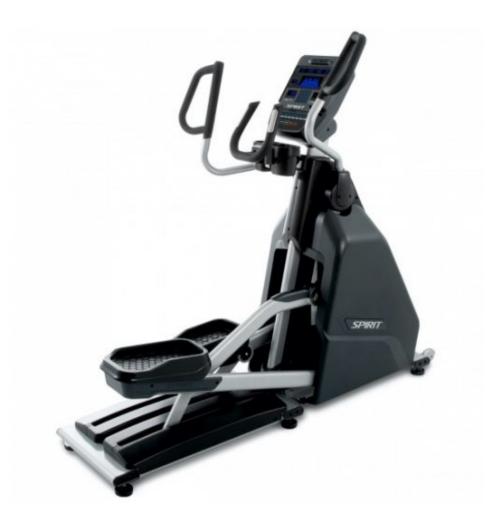

## **SPIRIT CE900 ELLIPTICAL**

Built with the reliable robust design of all Spirit gym equipment, the durable frame of the Spirit CE900 Elliptical will stand the test of time. With a choice of two consoles available to meet your training and entertainment needs.

## **SPECIFICATIONS**

| Weight             | 167.4 kg                                                 |
|--------------------|----------------------------------------------------------|
| Dimensions         | 195.6 × 81.3 × 170.2 cm                                  |
| Console            | 10.1" Touchscreen Console, Ultra-Bright Blue LED Console |
| Max User Weight    | 204 kg (450 lbs)                                         |
| Power Requirements | Self-generating                                          |
| Resistance         | 40 Levels                                                |
| Stride Length      | 53.3cm (21")                                             |