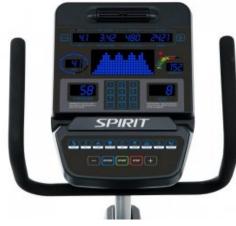

## **SPECIFICATIONS**

| Weight             | 167.4 kg                                                 |
|--------------------|----------------------------------------------------------|
| Dimensions         | 195.6 × 81.3 × 170.2 cm                                  |
| Console            | 10.1" Touchscreen Console, Ultra-Bright Blue LED Console |
| Max User Weight    | 204 kg (450 lbs)                                         |
| Power Requirements | Self-generating                                          |
| Resistance         | 40 Levels                                                |
| Stride Length      | 53.3cm (21")                                             |