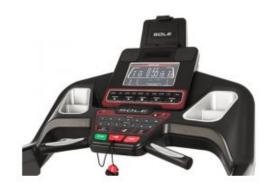

## **SPECIFICATIONS**

| Weight           | 161.5 kg                                                                                                            |
|------------------|---------------------------------------------------------------------------------------------------------------------|
| Dimensions       | 199.5 × 93.6 × 146.5 cm                                                                                             |
| Boxed Dimensions | 212 x 92 x 44 cm                                                                                                    |
| Max User Weight  | 150kg                                                                                                               |
| Running Surface  | 153 x 56 cm / 22" x 60"                                                                                             |
| Motor            | 3.0 HP AC Motor                                                                                                     |
| Max Speed        | 1–22 KM/H (AC Motor)                                                                                                |
| Incline/Decline  | -6 – 15 Levels                                                                                                      |
| Console          | 10.1" Graphic Display                                                                                               |
| Warranty         | 10 years: Motor, 12 months: Light Commercial Settings, 3 years: Frame, Deck, Electronics, 3 years: Parts and Labour |