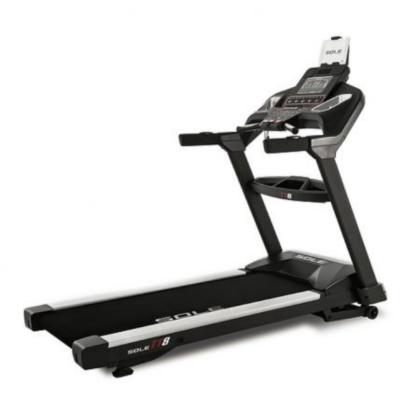

## SOLE TT8 TREADMILL

The Sole TT8 Treadmill offers a powerful motor, a real outdoor running feel and a commercial grade machine that is perfect for the home.