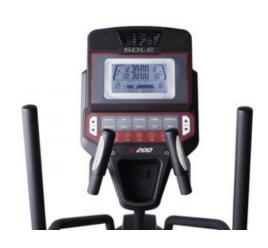

## **SPECIFICATIONS**

| Weight           | 84 kg                                                                         |
|------------------|-------------------------------------------------------------------------------|
| Dimensions       | 141 × 59 × 183 cm                                                             |
| Boxed Dimensions | 147 x 45 x 85 cm                                                              |
| Connectivity     | Bluetooth, USB                                                                |
| Console          | 7.5" LCD                                                                      |
| Max User Weight  | 150kg                                                                         |
| Warranty         | 10 years: Motor, 3 years: Frame, Deck, Electronics, 3 years: Parts and Labour |
| Resistance       | 20 Levels                                                                     |
| Display          | Time, Calories, Stage/Minutes, Level, Floor, Heart Rate, Pulse, Program       |