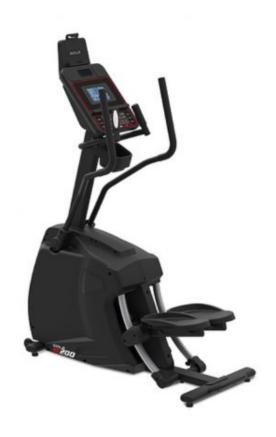

## **SOLE SC200 STEPPER**

The Sole SC200 offers an intense lower body workout and similar to a cross trainer incorporates the upper body, get more from fitness sessions with this machine. Offering a lightweight design and roll wheels, it is easy to transport and fits anywhere in the home.