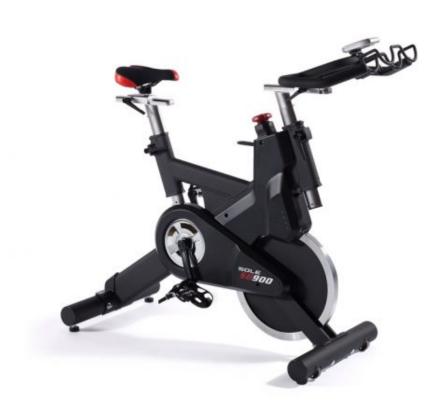

## **SOLE SB900 CLASS BIKE**

The Sole SB900 Class Bike offers magnetic resistance and a chrome-plated flywheel in order to create the smoothest ride in home cycling.