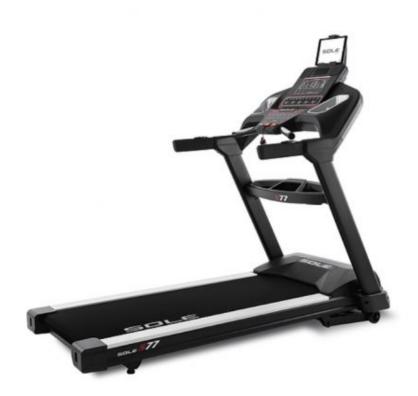

## **SOLE S77 TREADMILL**

The Sole S77 is built for the home yet boasts a 4.0 DHP and the largest running deck from the Sole range. Workout with a 10.1" graphic display and ensure a fully visionary experience as you exercise.