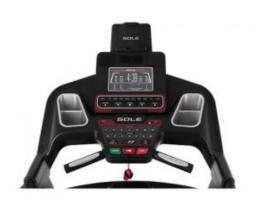

## **SOLE S77 TREADMILL**

The Sole S77 is built for the home yet boasts a 4.0 DHP and the largest running deck from the Sole range. Workout with a 10.1" graphic display and ensure a fully visionary experience as you exercise.