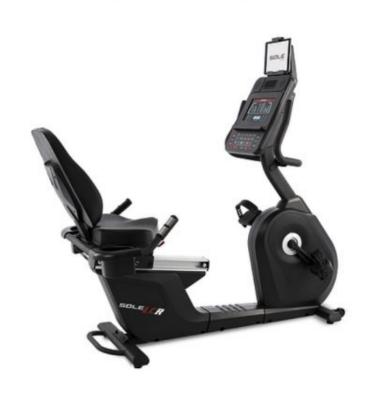

## **SOLE LCR RECUMBENT BIKE**

The Sole LCR Recumbent Bike is a light commercial model ideal for studio gyms and therapy rooms. Ensure a comfortable and smooth ride with this machine.