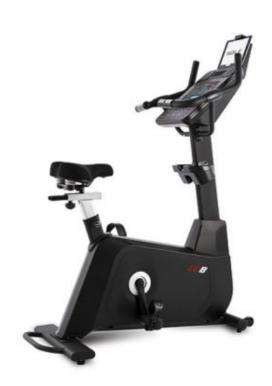

## **SOLE LCB UPRIGHT BIKE**

The Sole LCB Bike promises a well adjusted, smooth ride; offering a variety of smart features choose this light commercial model for your wellness space.