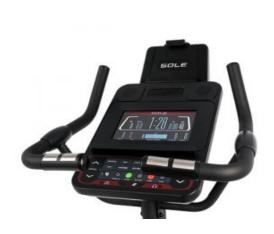

## **SPECIFICATIONS**

| Weight           | 53.7 kg                                                                                                             |
|------------------|---------------------------------------------------------------------------------------------------------------------|
| Dimensions       | 123 × 58 × 152 cm                                                                                                   |
| Boxed Dimensions | 118 x 46 x 78 cm                                                                                                    |
| Connectivity     | Bluetooth, USB                                                                                                      |
| Console          | 10.1" Graphic Display                                                                                               |
| Max User Weight  | 150kg                                                                                                               |
| Resistance       | 40 Levels                                                                                                           |
| Warranty         | 10 years: Motor, 12 months: Light Commercial Settings, 3 years: Frame, Deck, Electronics, 3 years: Parts and Labour |